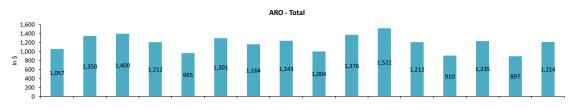

|              |                    |           |       |           | Actuals   |       |         |        |             |          |            |              |
|--------------|--------------------|-----------|-------|-----------|-----------|-------|---------|--------|-------------|----------|------------|--------------|
|              |                    |           | Sales |           |           |       |         | Pre    | ofitability |          |            | Operations   |
|              | <b>Total Sales</b> | Total     | Paint | Number of | Estimate  |       | Direct  | Parts  |             | Gross    |            |              |
| Time Period  | Revenue            | Car Count | Sales | Overalls  | Retention | ARO   | Labor % | Margin | COGS %      | Profit % | CEBITDAR % | AR > 45 days |
| Week Ended   | 77,777             | 63        | 43%   | 12.0      | 40%       | 1,235 | 26%     | 41%    | 22%         | 52%      |            | 17%          |
| Week Ended   | 66,358             | 74        | 47%   | 10.0      | 30%       | 897   | 29%     | 24%    | 22%         | 49%      |            | 19%          |
| Week Ended   | 81,349             | 67        | 40%   | 11.0      | 42%       | 1,214 | 24%     | 33%    | 25%         | 51%      |            | 18%          |
| Week Ended   |                    |           |       |           |           |       |         |        |             |          |            |              |
| Week Ended   |                    |           |       |           |           |       |         |        |             |          |            |              |
| MTD          | 225,484            | 68        | 43%   | 11.0      | 36%       | 1,105 | 26%     | 34%    | 23%         | 51%      |            | 18%          |
| YTD          | 1,133,274          | 60        | 42%   | 9.9       | 34%       | 1,177 | 26%     | 35%    | 23%         | 51%      | 22%        | 18%          |
|              |                    |           |       |           |           |       |         |        |             |          |            |              |
| MTD Variance | (8,437)            | 68        | (0%)  |           | (24%)     | 1,105 | 2%      | 3%     | (1%)        | (1%)     |            | (2%)         |
| YTD Variance | (50,481)           | 60        | (1%)  |           | (26%)     | 1,177 | 0%      | 4%     | 0%          | (0%)     | (12%)      | (2%)         |