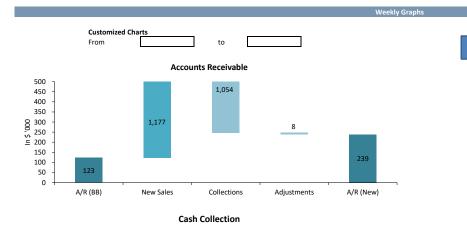

|            | •                         |    |    |    |    |
|------------|---------------------------|----|----|----|----|
|            |                           |    |    |    |    |
|            | ek Number                 |    |    |    |    |
|            | ek Ended                  |    |    |    |    |
|            | /ENUE DETAIL              |    |    |    |    |
| Sal        | es Production - Revenue   |    |    |    |    |
|            |                           |    |    |    |    |
| Sal        | es Production - Mix       |    |    |    |    |
|            |                           |    |    |    |    |
| Car        | Түре                      |    |    |    |    |
| <b>C</b>   | Type - Mix                |    |    |    |    |
| Car        |                           |    |    |    |    |
| Nev        | w Sales In vs. Unfinished |    |    |    |    |
|            |                           |    |    |    |    |
| cos        | ST DETAIL                 |    |    |    |    |
|            | L Accounts                |    |    |    |    |
| <u>r a</u> |                           |    |    |    |    |
| P&         | L Accounts - % of Sales   |    |    |    |    |
|            |                           |    |    |    |    |
| CO         | GS - Mix                  |    |    |    |    |
|            |                           |    |    |    |    |
| Pay        | rroll Analysis            |    |    |    |    |
|            |                           |    |    |    |    |
| ACO        | COUNTS RECEIVABLE         |    |    |    |    |
|            |                           |    |    |    |    |
| x AR       | O DETAIL                  |    |    |    |    |
| Sal        | es Production - ARO       |    |    |    |    |
|            |                           |    |    |    |    |
| Car        | Туре                      |    |    |    |    |
|            |                           |    |    |    |    |
| Nev        | w Sales In vs. Unfinished |    |    |    |    |
|            |                           |    |    |    |    |
|            |                           |    |    |    |    |
|            | mber of Overalls (A)      | 2  | 5  | 4  | 5  |
| Tot        | al Cars                   | 15 | 13 | 12 | 13 |
|            |                           |    |    |    |    |

|          | Week Number                          |         |         |         |         |         |         |         |         |         |         |
|----------|--------------------------------------|---------|---------|---------|---------|---------|---------|---------|---------|---------|---------|
| N        | Neek Ended                           |         |         |         |         |         |         |         |         |         |         |
| хI       | REVENUE DETAIL                       |         |         |         |         |         |         |         |         |         |         |
| 5        | Sales Production - Revenue           |         |         |         |         |         |         |         |         |         |         |
| 5        | Sales Production - Mix               |         |         |         |         |         |         |         |         |         |         |
| <u>(</u> | Car Type                             |         |         |         |         |         |         |         |         |         |         |
| <u>(</u> | <u>Car Type - Mix</u>                |         |         |         |         |         |         |         |         |         |         |
| <u>I</u> | New Sales In vs. Unfinished          |         |         |         |         |         |         |         |         |         |         |
| (        | COST DETAIL                          |         |         |         |         |         |         |         |         |         |         |
| <u>I</u> | P&L Accounts                         |         |         |         |         |         |         |         |         |         |         |
| 1        | P&L Accounts - % of Sales            |         |         |         |         |         |         |         |         |         |         |
| <u>(</u> | <u>COGS - Mix</u>                    |         |         |         |         |         |         |         |         |         |         |
| <u>I</u> | Payroll Analysis                     |         |         |         |         |         |         |         |         |         |         |
| 1        | ACCOUNTS RECEIVABLE                  |         |         |         |         |         |         |         |         |         |         |
| x        | ARO DETAIL                           |         |         |         |         |         |         |         |         |         |         |
| 5        | Sales Production - ARO               |         |         |         |         |         |         |         |         |         |         |
| <u>(</u> | Car Type                             |         |         |         |         |         |         |         |         |         |         |
| <u>I</u> | New Sales In vs. Unfinished          |         |         |         |         |         |         |         |         |         |         |
|          | Number of Overalls (A)<br>Fotal Cars | 3<br>19 | 4<br>15 | 5<br>17 | 4<br>16 | 3<br>23 | 4<br>17 | 4<br>12 | 3<br>17 | 5<br>18 | 5<br>15 |

| Week Number                 |         |         |   |   |   |   |   |   |
|-----------------------------|---------|---------|---|---|---|---|---|---|
| Week Ended                  |         |         |   |   |   |   |   |   |
| X REVENUE DETAIL            |         |         |   |   |   |   |   |   |
| Sales Production - Revenue  |         |         |   |   |   |   |   |   |
| Color Develoption - Min     |         |         |   |   |   |   |   |   |
| Sales Production - Mix      |         |         |   |   |   |   |   |   |
| <u>Car Type</u>             |         |         |   |   |   |   |   |   |
|                             |         |         |   |   |   |   |   |   |
| <u>Car Type - Mix</u>       |         |         |   |   |   |   |   |   |
| New Sales In vs. Unfinished |         |         |   |   |   |   |   |   |
|                             |         |         |   |   |   |   |   |   |
| COST DETAIL                 |         |         |   |   |   |   |   |   |
| P&L Accounts                |         |         |   |   |   |   |   |   |
| P&L Accounts - % of Sales   |         |         |   |   |   |   |   |   |
|                             |         |         |   |   |   |   |   |   |
| <u>COGS - Mix</u>           |         |         |   |   |   |   |   |   |
| Payroll Analysis            |         |         |   |   |   |   |   |   |
|                             |         |         |   |   |   |   |   |   |
| ACCOUNTS RECEIVABLE         |         |         |   |   |   |   |   |   |
|                             |         |         |   |   |   |   |   |   |
| X ARO DETAIL                |         |         |   |   |   |   |   |   |
| Sales Production - ARO      |         |         |   |   |   |   |   |   |
| Con Turne                   |         |         |   |   |   |   |   |   |
| <u>Car Type</u>             |         |         |   |   |   |   |   |   |
| New Sales In vs. Unfinished |         |         |   |   |   |   |   |   |
|                             |         |         |   |   |   |   |   |   |
| Number of Overalls (A)      | -       | c       |   |   |   |   |   |   |
| Total Cars                  | 5<br>16 | 6<br>13 | - | - | - | - | - | _ |
|                             | 10      | 15      |   |   |   |   |   |   |

| Week Number                 |   |   |   |   |   |   |   |   |   |
|-----------------------------|---|---|---|---|---|---|---|---|---|
| Week Ended                  |   |   |   |   |   |   |   |   |   |
| x REVENUE DETAIL            |   |   |   |   |   |   |   |   |   |
| Sales Production - Revenue  |   |   |   |   |   |   |   |   |   |
| Sales Production - Mix      |   |   |   |   |   |   |   |   |   |
| <u>Car Type</u>             |   |   |   |   |   |   |   |   |   |
| <u>Car Type - Mix</u>       |   |   |   |   |   |   |   |   |   |
| New Sales In vs. Unfinished |   |   |   |   |   |   |   |   |   |
| COST DETAIL                 |   |   |   |   |   |   |   |   |   |
| P&L Accounts                |   |   |   |   |   |   |   |   |   |
| P&L Accounts - % of Sales   |   |   |   |   |   |   |   |   |   |
| <u>COGS - Mix</u>           |   |   |   |   |   |   |   |   |   |
| Payroll Analysis            |   |   |   |   |   |   |   |   |   |
| ACCOUNTS RECEIVABLE         |   |   |   |   |   |   |   |   |   |
| X ARO DETAIL                |   |   |   |   |   |   |   |   |   |
|                             |   |   |   |   |   |   |   |   |   |
| Sales Production - ARO      |   |   |   |   |   |   |   |   |   |
| <u>Car Type</u>             |   |   |   |   |   |   |   |   |   |
| New Sales In vs. Unfinished |   |   |   |   |   |   |   |   |   |
| Number of Overalls (A)      | _ | _ | _ | _ | _ | _ | _ | _ | _ |
| Total Cars                  | - | - | - | - | - | - | - | - | - |
|                             |   |   |   |   |   |   |   |   |   |

| Week Number                 |   |   |   |   |   |   |   |   |   |   |
|-----------------------------|---|---|---|---|---|---|---|---|---|---|
| Week Ended                  |   |   |   |   |   |   |   |   |   |   |
| x REVENUE DETAIL            |   |   |   |   |   |   |   |   |   |   |
| Sales Production - Revenue  |   |   |   |   |   |   |   |   |   |   |
| Sales Production - Mix      |   |   |   |   |   |   |   |   |   |   |
| <u>Car Type</u>             |   |   |   |   |   |   |   |   |   |   |
| <u>Car Type - Mix</u>       |   |   |   |   |   |   |   |   |   |   |
| New Sales In vs. Unfinished |   |   |   |   |   |   |   |   |   |   |
| COST DETAIL                 |   |   |   |   |   |   |   |   |   |   |
| P&L Accounts                |   |   |   |   |   |   |   |   |   |   |
| P&L Accounts - % of Sales   |   |   |   |   |   |   |   |   |   |   |
| <u>COGS - Mix</u>           |   |   |   |   |   |   |   |   |   |   |
| Payroll Analysis            |   |   |   |   |   |   |   |   |   |   |
| ACCOUNTS RECEIVABLE         |   |   |   |   |   |   |   |   |   |   |
| × ARO DETAIL                |   |   |   |   |   |   |   |   |   |   |
|                             |   |   |   |   |   |   |   |   |   |   |
| Sales Production - ARO      |   |   |   |   |   |   |   |   |   |   |
| <u>Car Type</u>             |   |   |   |   |   |   |   |   |   |   |
| New Sales In vs. Unfinished |   |   |   |   |   |   |   |   |   |   |
| Number of Overalls (A)      | _ | _ | - | _ | - | _ | _ | - | _ | _ |
| Total Cars                  | - | - | - | - | - | - | - | - | - | - |