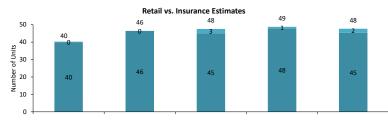

| Insurance Estimates | 4     | 1     | 4     | 1     | 3     | -     | -     | 1     | 3     | 3     | -  | -  | -  | -  |
| Total               | 45    | 53    | 47    | 44    | 39    | 55    | 57    | 43    | 64    | 36    | -  | -  | -  | -  |
| Retained            | 16    | 20    | 25    | 12    | 11    | 15    | 19    | 17    | 19    | 15    | -  | -  | -  | _  |
| Unretained          | 29    | 33    | 22    | 32    | 28    | 40    | 38    | 26    | 45    | 21    | -  | -  | -  | -  |
| % Retained          | 35.6% | 37.7% | 53.2% | 27.3% | 28.2% | 27.3% | 33.3% | 39.5% | 29.7% | 41.7% | -  | -  | -  | -  |
| Target              | 60%   | 60%   | 60%   | 60%   | 60%   | 60%   | 60%   | 60%   | 60%   | 60%   | 0% | 0% | 0% | 0% |

٦

٦

6

Monthly Graphs



XX Estimates XX Estimates



Retail Estimates Insurance Estimates



Retained Unretained —— % Retained — Target

| XXX<br>KPI - Estimate & Retention   |    |    |    |    |    |    |    |    |    |    |    |    |    |    |
|-------------------------------------|----|----|----|----|----|----|----|----|----|----|----|----|----|----|
| Center<br>Week Number<br>Week Ended |    |    |    |    |    |    |    |    |    |    |    |    |    |    |
| XX Estimates                        | -  | -  | -  | -  | _  | -  | -  | -  | -  | -  | -  | -  | -  | -  |
| XX Estimates                        | -  | -  | -  | -  | -  | -  | -  | -  | -  | -  | -  | -  | -  | -  |
| Total                               | -  | -  | -  | -  | -  | -  | -  | -  | -  | -  | -  | -  | -  | -  |
| Retail Estimates                    | -  | -  | -  |