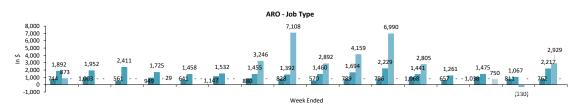

| Week Number                 |    |    |    |    |    |
|-----------------------------|----|----|----|----|----|
| Week Ended                  |    |    |    |    |    |
| x REVENUE DETAIL            |    |    |    |    |    |
| Sales Production - Revenue  |    |    |    |    |    |
| Sales Production - Mix      |    |    |    |    |    |
| <u>Car Type</u>             |    |    |    |    |    |
| <u>Car Type - Mix</u>       |    |    |    |    |    |
| New Sales In vs. Unfinished |    |    |    |    |    |
| COST DETAIL                 |    |    |    |    |    |
| P&L Accounts                |    |    |    |    |    |
| P&L Accounts - % of Sales   |    |    |    |    |    |
| <u>COGS - Mix</u>           |    |    |    |    |    |
| Payroll Analysis            |    |    |    |    |    |
| ACCOUNTS RECEIVABLE         |    |    |    |    |    |
| x ARO DETAIL                |    |    |    |    |    |
| Sales Production - ARO      |    |    |    |    |    |
| <u>Car Type</u>             |    |    |    |    |    |
| New Sales In vs. Unfinished |    |    |    |    |    |
| Number of Overalls (A)      | 6  | 4  | 4  | 6  | 3  |
| Total Cars                  | 32 | 44 | 44 | 35 | 49 |

| Week Number<br>Week Ended   |    |    |         |    |    |    |   |    |
|-----------------------------|----|----|---------|----|----|----|---|----|
| REVENUE DETAIL              |    |    |         |    |    |    |   |    |
|                             |    |    |         |    |    |    |   |    |
| Sales Production - Revenue  |    |    |         |    |    |    |   |    |
| Sales Production - Mix      |    |    |         |    |    |    |   |    |
| Sales Floduction - IMIX     |    |    |         |    |    |    |   |    |
| <u>Car Type</u>             |    |    |         |    |    |    |   |    |
|                             |    |    |         |    |    |    |   |    |
| <u>Car Type - Mix</u>       |    |    |         |    |    |    |   |    |
|                             |    |    |         |    |    |    |   |    |
| New Sales In vs. Unfinished |    |    |         |    |    |    |   |    |
|                             |    |    |         |    |    |    |   |    |
| COST DETAIL                 |    |    |         |    |    |    |   |    |
| P&L Accounts                |    |    |         |    |    |    |   |    |
|                             |    |    |         |    |    |    |   |    |
| P&L Accounts - % of Sales   |    |    |         |    |    |    |   |    |
| <u>COGS - Mix</u>           |    |    |         |    |    |    |   |    |
|                             |    |    |         |    |    |    |   |    |
| Payroll Analysis            |    |    |         |    |    |    |   |    |
|                             |    |    |         |    |    |    |   |    |
| ACCOUNTS RECEIVABLE         |    |    |         |    |    |    |   |    |
|                             |    |    |         |    |    |    |   |    |
| ARO DETAIL                  |    |    |         |    |    |    |   |    |
| Sales Production - ARO      |    |    |         |    |    |    |   |    |
|                             |    |    |         |    |    |    |   |    |
| Car Type                    |    |    |         |    |    |    |   |    |
|                             |    |    |         |    |    |    |   |    |
| New Sales In vs. Unfinished |    |    |         |    |    |    |   |    |
|                             |    |    |         |    |    |    |   |    |
| Number of Overalls (A)      | 5  | 6  | 4       | 6  | 8  | 9  | 4 | 9  |
| Total Cars                  | 35 | 42 | 4<br>47 | 52 | 43 | 38 | 4 | 47 |
|                             | 55 | .2 | .,      | 52 | .5 | 20 |   |    |