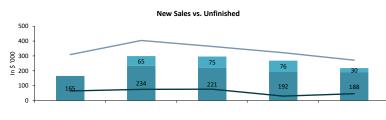

| Week Number                 |
|-----------------------------|
| Week Ended                  |
| ESTIMATE/RETENTION DETAIL   |
| Estimates                   |
| Estimates - Mix             |
| Retention                   |
| Retention %                 |
| CAR COUNT DETAIL            |
| Sales Production            |
| Sales Production - Mix      |
| <u>Car Type</u>             |
| <u>Car Type - Mix</u>       |
| New Sales In vs. Unfinished |
| <u>Cycle Time / Days</u>    |