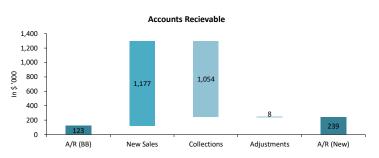

Retail %

Total Cars

| Consolidated                |   |   |   |    |   |
|-----------------------------|---|---|---|----|---|
| Week Number                 |   |   |   |    |   |
| Week Ended                  |   |   |   |    |   |
| <u>Car Type</u>             |   |   |   |    |   |
| Car Type - Mix              |   |   |   |    |   |
| New Sales In vs. Unfinished |   |   |   |    |   |
| COST DETAIL                 |   |   |   |    |   |
| P&L Accounts                |   |   |   |    |   |
| P&L Accounts - % of Sales   |   |   |   |    |   |
| <u>COGS - Mix</u>           |   |   |   |    |   |
| Payroll Analysis            |   |   |   |    |   |
| ACCOUNTS RECEIVABLE         |   |   |   |    |   |
|                             |   |   |   |    |   |
| X ARO DETAIL                |   |   |   |    |   |
| Sales Production - ARO      |   |   |   |    |   |
| <u>Car Type</u>             |   |   |   |    |   |
| New Sales In vs. Unfinished |   |   |   |    |   |
|                             | 0 | 0 | 0 | 11 | c |
| Number of Overalls (A)      | 8 | 9 | 8 | 11 | 6 |

Consolidated

| Week Number<br>Week Ended   |
|-----------------------------|
| <u>Car Type</u>             |
| <u>Car Type - Mix</u>       |
| New Sales In vs. Unfinished |
| COST DETAIL                 |
| P&L Accounts                |
| P&L Accounts - % of Sales   |
| COGS - Mix                  |
| Payroll Analysis            |
| ACCOUNTS RECEIVABLE         |
| × ARO DETAIL                |
|                             |
| Sales Production - ARO      |
| <u>Car Type</u>             |
| New Sales In vs. Unfinished |
| Number of Overalls (A)      |

Retail % Total Cars

Consolidated

| Week Number                 |  |
|-----------------------------|--|
| Week Ended                  |  |
| Сат Туре                    |  |
|                             |  |
| <u>Car Type - Mix</u>       |  |
|                             |  |
| New Sales In vs. Unfinished |  |
|                             |  |
| COST DETAIL                 |  |
| P&L Accounts                |  |
|                             |  |
| P&L Accounts - % of Sales   |  |
| 2005 No.                    |  |
| <u>COGS - Mix</u>           |  |
| Payroll Analysis            |  |
|                             |  |
| ACCOUNTS RECEIVABLE         |  |
|                             |  |
| X ARO DETAIL                |  |
| Sales Production - ARO      |  |
| Sales Production - ARO      |  |
| <u>Car Type</u>             |  |
|                             |  |
| New Sales In vs. Unfinished |  |
|                             |  |
|                             |  |

Number of Overalls (A) Retail % Total Cars

Consolidated

| _        |                             |
|----------|-----------------------------|
|          | Veek Number<br>Veek Ended   |
|          | Car Type                    |
| <u>(</u> | Car Type - Mix              |
| <u>1</u> | New Sales In vs. Unfinished |
| (        | OST DETAIL                  |
| 1        | <u>ALAccounts</u>           |
| <u>I</u> | V&L Accounts - % of Sales   |
| <u>(</u> | 20GS - Mix                  |
| <u>I</u> | Payroll Analysis            |
| 1        | ACCOUNTS RECEIVABLE         |
|          |                             |
| x        | ARO DETAIL                  |
| 5        | iales Production - ARO      |
| <u>(</u> | Car Type                    |
| <u>I</u> | lew Sales In vs. Unfinished |
| I        | Number of Overalls (A)      |

Number of Overalls (A) Retail % Total Cars

Consolidated

| Week Number                 |  |
|-----------------------------|--|
| Week Ended                  |  |
| Сат Туре                    |  |
|                             |  |
| <u>Car Type - Mix</u>       |  |
|                             |  |
| New Sales In vs. Unfinished |  |
|                             |  |
| COST DETAIL                 |  |
| P&L Accounts                |  |
|                             |  |
| P&L Accounts - % of Sales   |  |
| 2005 No.                    |  |
| <u>COGS - Mix</u>           |  |
| Payroll Analysis            |  |
|                             |  |
| ACCOUNTS RECEIVABLE         |  |
|                             |  |
| X ARO DETAIL                |  |
| Sales Production - ARO      |  |
| Sales Production - ARO      |  |
| <u>Car Type</u>             |  |
|                             |  |
| New Sales In vs. Unfinished |  |
|                             |  |
|                             |  |