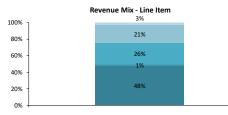

|   |   |   |
|-----------------------------|---|---|---|---|---|---|---|---|---|---|---|---|---|---|
| Week Number<br>Week Ended   |   |   |   |   |   |   |   |   |   |   |   |   |   |   |
| Overall<br>Spot             | - | - | - | - | - | - | - | - | - | - | - | - | - | - |
| Trade<br>Retail             | - | - | - | - | - | - | - | - | - | - | - | - | - | - |
| Insurance<br>Warranty/Re-Do | - | - | - | - | - | - | - | - | - | - |   | - | - |   |
| Paint/dry goods             | _ | _ | - | _ | - | - | - | - | - | - | - | - | - | _ |
| Surface recon<br>Body shop  | - |   | - |   | - | - | - | - | - | - | - | - | - | - |
| Parts<br>Sublet / misc.     | - | - | - | - | - | - | - | - | - | - | - | - | - | - |

Annual Graphs



YTD



Overall Spot



Trade Retail Insurance Warranty/Re-Do



■ Paint/dry goods ■ Surface recon ■ Body shop ■ Parts ■ Sublet / misc.

| хх                |   |   |   |   |   |   |   |   |   |   |   |   |   |   |
|-------------------|---|---|---|---|---|---|---|---|---|---|---|---|---|---|
| KPI - Revenue Mix |   |   |   |   |   |   |   |   |   |   |   |   |   |   |
| Center            |   |   |   |   |   |   |   |   |   |   |   |   |   |   |
| Week Number       |   |   |   |   |   |   |   |   |   |   |   |   |   |   |
| Week Ended        |   |   |   |   |   |   |   |   |   |   |   |   |   |   |
| Overall           | - | - | - | - | - | - | - | - | - | - | - | - | - | - |
| Spot              | - | - | - | - | - | - | - | - | - | - | - | - | - | - |
| Trade             | - | - | - | - | - | - | - | - | - | - | - | - | - | - |
| Retail            | -