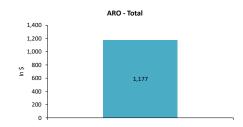

## **KPI Summary**

| Week Ended   |                        |                    |                |                       |                       |       |                   |                 |            |                   |            |              |
|--------------|------------------------|--------------------|----------------|-----------------------|-----------------------|-------|-------------------|-----------------|------------|-------------------|------------|--------------|
|              |                        |                    | Sales          |                       |                       |       |                   | Pro             | fitability |                   |            | Operations   |
| Week Of      | Total Sales<br>Revenue | Total<br>Car Count | Paint<br>Sales | Number of<br>Overalls | Estimate<br>Retention | ARO   | Direct<br>Labor % | Parts<br>Margin | COGS %     | Gross<br>Profit % | CEBITDAR % | AR > 45 days |
| M1746        | 47,008                 | 54                 | 38%            | 5.0                   | 26%                   | 871   | 23%               | 34%             | 22%        | 55%               |            | 17%          |
| M2684        | 34,341                 | 13                 | 42%            | 6.0                   | 89%                   | 2,642 | 26%               | 31%             | 30%        | 44%               |            | 20%          |
| Consolidated | 81,349                 | 67                 | 40%            | 11.0                  | 42%                   | 1,214 | 24%               | 33%             | 25%        | 51%               |            | 18%          |
| Month        |                        |                    |                |                       |                       |       |                   |                 |            |                   |            |              |
|              |                        |                    | Sales          |                       |                       |       | Profitability     |                 |            |                   | Operations |              |
| Month Of     | Total Sales<br>Revenue | Total<br>Car Count | Paint<br>Sales | Number of<br>Overalls | Estimate<br>Retention | ARO   | Direct<br>Labor % | Parts<br>Margin | COGS %     | Gross<br>Profit % | CEBITDAR % | AR > 45 days |
| M1746        | 128,118                | 53                 | 40%            | 5.7                   | 23%                   | 801   | 25%               | 35%             | 23%        | 52%               |            | 17%          |
| M2684        | 97,366                 | 15                 | 48%            | 5.3                   | 81%                   | 2,213 | 28%               | 34%             | 23%        | 50%               |            | 20%          |
| Consolidated | 225,484                | 68                 | 43%            | 11.0                  | 36%                   | 1,105 | 26%               | 34%             | 23%        | 51%               |            | 18%          |
| YTD          |                        |                    |                |                       |                       |       |                   |                 |            |                   |            |              |
|              |                        |                    | Sales          |                       |                       |       |                   | Pro             | fitability |                   |            | Operations   |
| YTD          | Total Sales<br>Revenue | Total<br>Car Count | Paint<br>Sales | Number of<br>Overalls | Estimate<br>Retention | ARO   | Direct<br>Labor % | Parts<br>Margin | COGS %     | Gross<br>Profit % | CEBITDAR%  | AR > 45 days |
| M1746        | 635,629                | 45                 | 37%            | 5.7                   | 21%                   | 893   | 26%               | 40%             | 22%        | 52%               | 23%        | 17%          |
| M2684        | 497,645                | 16                 | 50%            | 4.2                   | 77%                   | 1,983 | 26%               | 27%             | 25%        | 49%               | 21%        | 20%          |
| Consolidated | 1,133,274              | 60                 | 42%            | 9.9                   | 34%                   | 1,177 | 26%               | 35%             | 23%        | 51%               | 22%        | 18%          |

|              |                    |           |       |           | Actuals   |       |         |        |             |          |            |              |
|--------------|--------------------|-----------|-------|-----------|-----------|-------|---------|--------|-------------|----------|------------|--------------|
|              |                    |           | Sales |           |           |       |         | Pre    | ofitability |          |            | Operations   |
|              | <b>Total Sales</b> | Total     | Paint | Number of | Estimate  |       | Direct  | Parts  |             | Gross    |            |              |
| Time Period  | Revenue            | Car Count | Sales | Overalls  | Retention | ARO   | Labor % | Margin | COGS %      | Profit % | CEBITDAR % | AR > 45 days |
| Week Ended   | 77,777             | 63        | 43%   | 12.0      | 40%       | 1,235 | 26%     | 41%    | 22%         | 52%      |            | 17%          |
| Week Ended   | 66,358             | 74        | 47%   | 10.0      | 30%       | 897   | 29%     | 24%    | 22%         | 49%      |            | 19%          |
| Week Ended   | 81,349             | 67        | 40%   | 11.0      | 42%       | 1,214 | 24%     | 33%    | 25%         | 51%      |            | 18%          |
| Week Ended   |                    |           |       |           |           |       |         |        |             |          |            |              |
| Week Ended   |                    |           |       |           |           |       |         |        |             |          |            |              |
| MTD          | 225,484            | 68        | 43%   | 11.0      | 36%       | 1,105 | 26%     | 34%    | 23%         | 51%      |            | 18%          |
| YTD          | 1,133,274          | 60        | 42%   | 9.9       | 34%       | 1,177 | 26%     | 35%    | 23%         | 51%      | 22%        | 18%          |
|              |                    |           |       |           |           |       |         |        |             |          |            |              |
| MTD Variance | (8,437)            | 68        | (0%)  |           | (24%)     | 1,105 | 2%      | 3%     | (1%)        | (1%)     |            | (2%)         |
| YTD Variance | (50,481)           | 60        | (1%)  |           | (26%)     | 1,177 | 0%      | 4%     | 0%          | (0%)     | (12%)      | (2%)         |