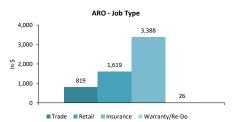

|            | •                         |    |    |    |    |
|------------|---------------------------|----|----|----|----|
|            |                           |    |    |    |    |
|            | ek Number                 |    |    |    |    |
|            | ek Ended                  |    |    |    |    |
|            | /ENUE DETAIL              |    |    |    |    |
| Sal        | es Production - Revenue   |    |    |    |    |
|            |                           |    |    |    |    |
| Sal        | es Production - Mix       |    |    |    |    |
|            |                           |    |    |    |    |
| Car        | Түре                      |    |    |    |    |
| <b>C</b>   | Type - Mix                |    |    |    |    |
| Car        |                           |    |    |    |    |
| Nev        | w Sales In vs. Unfinished |    |    |    |    |
|            |                           |    |    |    |    |
| cos        | ST DETAIL                 |    |    |    |    |
|            | L Accounts                |    |    |    |    |
| <u>r a</u> |                           |    |    |    |    |
| P&         | L Accounts - % of Sales   |    |    |    |    |
|            |                           |    |    |    |    |
| CO         | GS - Mix                  |    |    |    |    |
|            |                           |    |    |    |    |
| Pay        | rroll Analysis            |    |    |    |    |
|            |                           |    |    |    |    |
| ACO        | COUNTS RECEIVABLE         |    |    |    |    |
|            |                           |    |    |    |    |
| x AR       | O DETAIL                  |    |    |    |    |
| Sal        | es Production - ARO       |    |    |    |    |
|            |                           |    |    |    |    |
| Car        | Туре                      |    |    |    |    |
|            |                           |    |    |    |    |
| Nev        | w Sales In vs. Unfinished |    |    |    |    |
|            |                           |    |    |    |    |
|            |                           |    |    |    |    |
|            | mber of Overalls (A)      | 2  | 5  | 4  | 5  |
| Tot        | al Cars                   | 15 | 13 | 12 | 13 |
|            |                           |    |    |    |    |