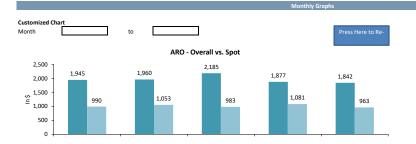

## **KPI Summary**

| Week Ended   |                        |                    |                |                       |                       |       |                   |                 |            |                   |            |              |
|--------------|------------------------|--------------------|----------------|-----------------------|-----------------------|-------|-------------------|-----------------|------------|-------------------|------------|--------------|
|              |                        |                    | Sales          |                       |                       |       |                   | Pro             | fitability |                   |            | Operations   |
| Week Of      | Total Sales<br>Revenue | Total<br>Car Count | Paint<br>Sales | Number of<br>Overalls | Estimate<br>Retention | ARO   | Direct<br>Labor % | Parts<br>Margin | COGS %     | Gross<br>Profit % | CEBITDAR % | AR > 45 days |
| M1746        | 47,008                 | 54                 | 38%            | 5.0                   | 26%                   | 871   | 23%               | 34%             | 22%        | 55%               |            | 17%          |
| M2684        | 34,341                 | 13                 | 42%            | 6.0                   | 89%                   | 2,642 | 26%               | 31%             | 30%        | 44%               |            | 20%          |
| Consolidated | 81,349                 | 67                 | 40%            | 11.0                  | 42%                   | 1,214 | 24%               | 33%             | 25%        | 51%               |            | 18%          |
| Month        |                        |                    |                |                       |                       |       |                   |                 |            |                   |            |              |
|              |                        |                    | Sales          |                       |                       |       | Profitability     |                 |            |                   | Operations |              |
| Month Of     | Total Sales<br>Revenue | Total<br>Car Count | Paint<br>Sales | Number of<br>Overalls | Estimate<br>Retention | ARO   | Direct<br>Labor % | Parts<br>Margin | COGS %     | Gross<br>Profit % | CEBITDAR % | AR > 45 days |
| M1746        | 128,118                | 53                 | 40%            | 5.7                   | 23%                   | 801   | 25%               | 35%             | 23%        | 52%               |            | 17%          |
| M2684        | 97,366                 | 15                 | 48%            | 5.3                   | 81%                   | 2,213 | 28%               | 34%             | 23%        | 50%               |            | 20%          |
| Consolidated | 225,484                | 68                 | 43%            | 11.0                  | 36%                   | 1,105 | 26%               | 34%             | 23%        | 51%               |            | 18%          |
| YTD          |                        |                    |                |                       |                       |       |                   |                 |            |                   |            |              |
|              |                        |                    | Sales          |                       |                       |       |                   | Pro             | fitability |                   |            | Operations   |
| YTD          | Total Sales<br>Revenue | Total<br>Car Count | Paint<br>Sales | Number of<br>Overalls | Estimate<br>Retention | ARO   | Direct<br>Labor % | Parts<br>Margin | COGS %     | Gross<br>Profit % | CEBITDAR%  | AR > 45 days |
| M1746        | 635,629                | 45                 | 37%            | 5.7                   | 21%                   | 893   | 26%               | 40%             | 22%        | 52%               | 23%        | 17%          |
| M2684        | 497,645                | 16                 | 50%            | 4.2                   | 77%                   | 1,983 | 26%               | 27%             | 25%        | 49%               | 21%        | 20%          |
| Consolidated | 1,133,274              | 60                 | 42%            | 9.9                   | 34%                   | 1,177 | 26%               | 35%             | 23%        | 51%               | 22%        | 18%          |