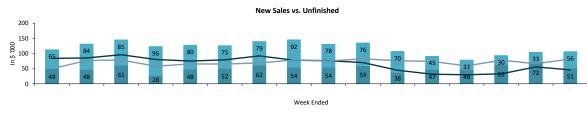

| Week Number                 |
|-----------------------------|
| Week Ended                  |
| ESTIMATE/RETENTION DETAIL   |
| Estimates                   |
| Estimates - Mix             |
| Retention                   |
| Retention %                 |
| CAR COUNT DETAIL            |
| Sales Production            |
| Sales Production - Mix      |
| <u>Car Type</u>             |
| <u>Car Type - Mix</u>       |
| New Sales In vs. Unfinished |
| <u>Cycle Time / Days</u>    |