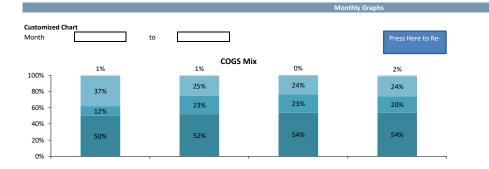

|            | •                         |    |    |    |    |
|------------|---------------------------|----|----|----|----|
|            |                           |    |    |    |    |
|            | ek Number                 |    |    |    |    |
|            | ek Ended                  |    |    |    |    |
|            | /ENUE DETAIL              |    |    |    |    |
| Sal        | es Production - Revenue   |    |    |    |    |
|            |                           |    |    |    |    |
| Sal        | es Production - Mix       |    |    |    |    |
|            |                           |    |    |    |    |
| Car        | Түре                      |    |    |    |    |
| <b>C</b>   | Type - Mix                |    |    |    |    |
| Car        |                           |    |    |    |    |
| Nev        | w Sales In vs. Unfinished |    |    |    |    |
|            |                           |    |    |    |    |
| cos        | ST DETAIL                 |    |    |    |    |
|            | L Accounts                |    |    |    |    |
| <u>r a</u> |                           |    |    |    |    |
| P&         | L Accounts - % of Sales   |    |    |    |    |
|            |                           |    |    |    |    |
| CO         | GS - Mix                  |    |    |    |    |
|            |                           |    |    |    |    |
| Pay        | rroll Analysis            |    |    |    |    |
|            |                           |    |    |    |    |
| ACO        | COUNTS RECEIVABLE         |    |    |    |    |
|            |                           |    |    |    |    |
| x AR       | O DETAIL                  |    |    |    |    |
| Sal        | es Production - ARO       |    |    |    |    |
|            |                           |    |    |    |    |
| Car        | Туре                      |    |    |    |    |
|            |                           |    |    |    |    |
| Nev        | w Sales In vs. Unfinished |    |    |    |    |
|            |                           |    |    |    |    |
|            |                           |    |    |    |    |
|            | mber of Overalls (A)      | 2  | 5  | 4  | 5  |
| Tot        | al Cars                   | 15 | 13 | 12 | 13 |
|            |                           |    |    |    |    |

|          | Week Number                          |         |         |         |         |         |         |         |         |         |         |
|----------|--------------------------------------|---------|---------|---------|---------|---------|---------|---------|---------|---------|---------|
| N        | Neek Ended                           |         |         |         |         |         |         |         |         |         |         |
| хI       | REVENUE DETAIL                       |         |         |         |         |         |         |         |         |         |         |
| 5        | Sales Production - Revenue           |         |         |         |         |         |         |         |         |         |         |
| 5        | Sales Production - Mix               |         |         |         |         |         |         |         |         |         |         |
| <u>(</u> | Car Type                             |         |         |         |         |         |         |         |         |         |         |
| <u>(</u> | <u>Car Type - Mix</u>                |         |         |         |         |         |         |         |         |         |         |
| <u>I</u> | New Sales In vs. Unfinished          |         |         |         |         |         |         |         |         |         |         |
| (        | COST DETAIL                          |         |         |         |         |         |         |         |         |         |         |
| <u>I</u> | P&L Accounts                         |         |         |         |         |         |         |         |         |         |         |
| 1        | P&L Accounts - % of Sales            |         |         |         |         |         |         |         |         |         |         |
| <u>(</u> | <u>COGS - Mix</u>                    |         |         |         |         |         |         |         |         |         |         |
| <u>I</u> | Payroll Analysis                     |         |         |         |         |         |         |         |         |         |         |
| 1        | ACCOUNTS RECEIVABLE                  |         |         |         |         |         |         |         |         |         |         |
| x        | ARO DETAIL                           |         |         |         |         |         |         |         |         |         |         |
| 5        | Sales Production - ARO               |         |         |         |         |         |         |         |         |         |         |
| <u>(</u> | Car Type                             |         |         |         |         |         |         |         |         |         |         |
| <u>I</u> | New Sales In vs. Unfinished          |         |         |         |         |         |         |         |         |         |         |
|          | Number of Overalls (A)<br>Fotal Cars | 3<br>19 | 4<br>15 | 5<br>17 | 4<br>16 | 3<br>23 | 4<br>17 | 4<br>12 | 3<br>17 | 5<br>18 | 5<br>15 |

| Week Number                 |         |         |   |   |   |   |   |   |
|-----------------------------|---------|---------|---|---|---|---|---|---|
| Week Ended                  |         |         |   |   |   |   |   |   |
| X REVENUE DETAIL            |         |         |   |   |   |   |   |   |
| Sales Production - Revenue  |         |         |   |   |   |   |   |   |
| Color Develoption - Min     |         |         |   |   |   |   |   |   |
| Sales Production - Mix      |         |         |   |   |   |   |   |   |
| <u>Car Type</u>             |         |         |   |   |   |   |   |   |
|                             |         |         |   |   |   |   |   |   |
| <u>Car Type - Mix</u>       |         |         |   |   |   |   |   |   |
| New Sales In vs. Unfinished |         |         |   |   |   |   |   |   |
|                             |         |         |   |   |   |   |   |   |
| COST DETAIL                 |         |         |   |   |   |   |   |   |
| P&L Accounts                |         |         |   |   |   |   |   |   |
| P&L Accounts - % of Sales   |         |         |   |   |   |   |   |   |
|                             |         |         |   |   |   |   |   |   |
| <u>COGS - Mix</u>           |         |         |   |   |   |   |   |   |
| Payroll Analysis            |         |         |   |   |   |   |   |   |
|                             |         |         |   |   |   |   |   |   |
| ACCOUNTS RECEIVABLE         |         |         |   |   |   |   |   |   |
|                             |         |         |   |   |   |   |   |   |
| X ARO DETAIL                |         |         |   |   |   |   |   |   |
| Sales Production - ARO      |         |         |   |   |   |   |   |   |
| Con Turne                   |         |         |   |   |   |   |   |   |
| <u>Car Type</u>             |         |         |   |   |   |   |   |   |
| New Sales In vs. Unfinished |         |         |   |   |   |   |   |   |
|                             |         |         |   |   |   |   |   |   |
| Number of Overalls (A)      | -       | c       |   |   |   |   |   |   |
| Total Cars                  | 5<br>16 | 6<br>13 | - | - | - | - | - | _ |
|                             | 10      | 15      |   |   |   |   |   |   |

| Week Number                 |   |   |   |   |   |   |   |   |   |
|-----------------------------|---|---|---|---|---|---|---|---|---|
| Week Ended                  |   |   |   |   |   |   |   |   |   |
| x REVENUE DETAIL            |   |   |   |   |   |   |   |   |   |
| Sales Production - Revenue  |   |   |   |   |   |   |   |   |   |
| Sales Production - Mix      |   |   |   |   |   |   |   |   |   |
| <u>Car Type</u>             |   |   |   |   |   |   |   |   |   |
| <u>Car Type - Mix</u>       |   |   |   |   |   |   |   |   |   |
| New Sales In vs. Unfinished |   |   |   |   |   |   |   |   |   |
| COST DETAIL                 |   |   |   |   |   |   |   |   |   |
| P&L Accounts                |   |   |   |   |   |   |   |   |   |
| P&L Accounts - % of Sales   |   |   |   |   |   |   |   |   |   |
| <u>COGS - Mix</u>           |   |   |   |   |   |   |   |   |   |
| Payroll Analysis            |   |   |   |   |   |   |   |   |   |
| ACCOUNTS RECEIVABLE         |   |   |   |   |   |   |   |   |   |
| X ARO DETAIL                |   |   |   |   |   |   |   |   |   |
|                             |   |   |   |   |   |   |   |   |   |
| Sales Production - ARO      |   |   |   |   |   |   |   |   |   |
| <u>Car Type</u>             |   |   |   |   |   |   |   |   |   |
| New Sales In vs. Unfinished |   |   |   |   |   |   |   |   |   |
| Number of Overalls (A)      | _ | _ | _ | _ | _ | _ | _ | _ | _ |
| Total Cars                  | - | - | - | - | - | - | - | - | - |
|                             |   |   |   |   |   |   |   |   |   |

| Week Number                 |   |   |   |   |   |   |   |   |   |   |
|-----------------------------|---|---|---|---|---|---|---|---|---|---|
| Week Ended                  |   |   |   |   |   |   |   |   |   |   |
| x REVENUE DETAIL            |   |   |   |   |   |   |   |   |   |   |
| Sales Production - Revenue  |   |   |   |   |   |   |   |   |   |   |
| Sales Production - Mix      |   |   |   |   |   |   |   |   |   |   |
| <u>Car Type</u>             |   |   |   |   |   |   |   |   |   |   |
| <u>Car Type - Mix</u>       |   |   |   |   |   |   |   |   |   |   |
| New Sales In vs. Unfinished |   |   |   |   |   |   |   |   |   |   |
| COST DETAIL                 |   |   |   |   |   |   |   |   |   |   |
| P&L Accounts                |   |   |   |   |   |   |   |   |   |   |
| P&L Accounts - % of Sales   |   |   |   |   |   |   |   |   |   |   |
| <u>COGS - Mix</u>           |   |   |   |   |   |   |   |   |   |   |
| Payroll Analysis            |   |   |   |   |   |   |   |   |   |   |
| ACCOUNTS RECEIVABLE         |   |   |   |   |   |   |   |   |   |   |
| × ARO DETAIL                |   |   |   |   |   |   |   |   |   |   |
|                             |   |   |   |   |   |   |   |   |   |   |
| Sales Production - ARO      |   |   |   |   |   |   |   |   |   |   |
| <u>Car Type</u>             |   |   |   |   |   |   |   |   |   |   |
| New Sales In vs. Unfinished |   |   |   |   |   |   |   |   |   |   |
| Number of Overalls (A)      | _ | _ | - | _ | - | _ | _ | - | _ | _ |
| Total Cars                  | - | - | - | - | - | - | - | - | - | - |