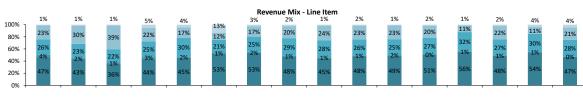

|            | •                         |    |    |    |    |
|------------|---------------------------|----|----|----|----|
|            |                           |    |    |    |    |
|            | ek Number                 |    |    |    |    |
|            | ek Ended                  |    |    |    |    |
|            | /ENUE DETAIL              |    |    |    |    |
| Sal        | es Production - Revenue   |    |    |    |    |
|            |                           |    |    |    |    |
| Sal        | es Production - Mix       |    |    |    |    |
|            |                           |    |    |    |    |
| Car        | Түре                      |    |    |    |    |
| <b>C</b>   | Type - Mix                |    |    |    |    |
| Car        |                           |    |    |    |    |
| Nev        | w Sales In vs. Unfinished |    |    |    |    |
|            |                           |    |    |    |    |
| cos        | ST DETAIL                 |    |    |    |    |
|            | L Accounts                |    |    |    |    |
| <u>r a</u> |                           |    |    |    |    |
| P&         | L Accounts - % of Sales   |    |    |    |    |
|            |                           |    |    |    |    |
| CO         | GS - Mix                  |    |    |    |    |
|            |                           |    |    |    |    |
| Pay        | rroll Analysis            |    |    |    |    |
|            |                           |    |    |    |    |
| ACO        | COUNTS RECEIVABLE         |    |    |    |    |
|            |                           |    |    |    |    |
| x AR       | O DETAIL                  |    |    |    |    |
| Sal        | es Production - ARO       |    |    |    |    |
|            |                           |    |    |    |    |
| Car        | Туре                      |    |    |    |    |
|            |                           |    |    |    |    |
| Nev        | w Sales In vs. Unfinished |    |    |    |    |
|            |                           |    |    |    |    |
|            |                           |    |    |    |    |
|            | mber of Overalls (A)      | 2  | 5  | 4  | 5  |
| Tot        | al Cars                   | 15 | 13 | 12 | 13 |
|            |                           |    |    |    |    |