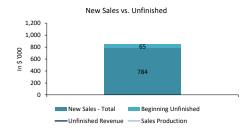

| Week Number                 |
|-----------------------------|
| Week Ended                  |
| ESTIMATE/RETENTION DETAIL   |
| Estimates                   |
| Estimates - Mix             |
| Retention                   |
| Retention %                 |
| CAR COUNT DETAIL            |
| Sales Production            |
| Sales Production - Mix      |
| <u>Car Type</u>             |
| <u>Car Type - Mix</u>       |
| New Sales In vs. Unfinished |
| <u>Cycle Time / Days</u>    |