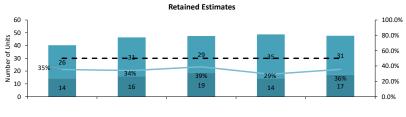

## **KPI Summary**

| Week Ended   |                        |                    |                |                       |                       |       |                   |                 |            |                   |            |              |
|--------------|------------------------|--------------------|----------------|-----------------------|-----------------------|-------|-------------------|-----------------|------------|-------------------|------------|--------------|
|              |                        |                    | Sales          |                       |                       |       |                   | Pro             | fitability |                   |            | Operations   |
| Week Of      | Total Sales<br>Revenue | Total<br>Car Count | Paint<br>Sales | Number of<br>Overalls | Estimate<br>Retention | ARO   | Direct<br>Labor % | Parts<br>Margin | COGS %     | Gross<br>Profit % | CEBITDAR % | AR > 45 days |
| M1746        | 47,008                 | 54                 | 38%            | 5.0                   | 26%                   | 871   | 23%               | 34%             | 22%        | 55%               |            | 17%          |
| M2684        | 34,341                 | 13                 | 42%            | 6.0                   | 89%                   | 2,642 | 26%               | 31%             | 30%        | 44%               |            | 20%          |
| Consolidated | 81,349                 | 67                 | 40%            | 11.0                  | 42%                   | 1,214 | 24%               | 33%             | 25%        | 51%               |            | 18%          |
| Month        |                        |                    |                |                       |                       |       |                   |                 |            |                   |            |              |
|              |                        |                    | Sales          |                       |                       |       | Profitability     |                 |            |                   | Operations |              |
| Month Of     | Total Sales<br>Revenue | Total<br>Car Count | Paint<br>Sales | Number of<br>Overalls | Estimate<br>Retention | ARO   | Direct<br>Labor % | Parts<br>Margin | COGS %     | Gross<br>Profit % | CEBITDAR % | AR > 45 days |
| M1746        | 128,118                | 53                 | 40%            | 5.7                   | 23%                   | 801   | 25%               | 35%             | 23%        | 52%               |            | 17%          |
| M2684        | 97,366                 | 15                 | 48%            | 5.3                   | 81%                   | 2,213 | 28%               | 34%             | 23%        | 50%               |            | 20%          |
| Consolidated | 225,484                | 68                 | 43%            | 11.0                  | 36%                   | 1,105 | 26%               | 34%             | 23%        | 51%               |            | 18%          |
| YTD          |                        |                    |                |                       |                       |       |                   |                 |            |                   |            |              |
|              |                        |                    | Sales          |                       |                       |       |                   | Pro             | fitability |                   |            | Operations   |
| YTD          | Total Sales<br>Revenue | Total<br>Car Count | Paint<br>Sales | Number of<br>Overalls | Estimate<br>Retention | ARO   | Direct<br>Labor % | Parts<br>Margin | COGS %     | Gross<br>Profit % | CEBITDAR%  | AR > 45 days |
| M1746        | 635,629                | 45                 | 37%            | 5.7                   | 21%                   | 893   | 26%               | 40%             | 22%        | 52%               | 23%        | 17%          |
| M2684        | 497,645                | 16                 | 50%            | 4.2                   | 77%                   | 1,983 | 26%               | 27%             | 25%        | 49%               | 21%        | 20%          |
| Consolidated | 1,133,274              | 60                 | 42%            | 9.9                   | 34%                   | 1,177 | 26%               | 35%             | 23%        | 51%               | 22%        | 18%          |