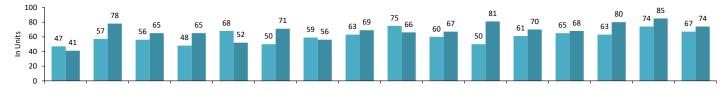

57.0%

68

| Week Number                        |            |             |            |            |             |             |            |             |             |             |
|------------------------------------|------------|-------------|------------|------------|-------------|-------------|------------|-------------|-------------|-------------|
| Week Ended                         |            |             |            |            |             |             |            |             |             |             |
| Car Type                           |            |             |            |            |             |             |            |             |             |             |
|                                    |            |             |            |            |             |             |            |             |             |             |
| <u>Car Type - Mix</u>              |            |             |            |            |             |             |            |             |             |             |
| New Color Inc. Unificial a         |            |             |            |            |             |             |            |             |             |             |
| New Sales In vs. Unfinished        |            |             |            |            |             |             |            |             |             |             |
| COST DETAIL                        |            |             |            |            |             |             |            |             |             |             |
|                                    |            |             |            |            |             |             |            |             |             |             |
| P&L Accounts                       |            |             |            |            |             |             |            |             |             |             |
| P&L Accounts - % of Sales          |            |             |            |            |             |             |            |             |             |             |
| Tal Accounts - 70 of Sales         |            |             |            |            |             |             |            |             |             |             |
| COGS - Mix                         |            |             |            |            |             |             |            |             |             |             |
| <u></u>                            |            |             |            |            |             |             |            |             |             |             |
| Payroll Analysis                   |            |             |            |            |             |             |            |             |             |             |
|                                    |            |             |            |            |             |             |            |             |             |             |
| ACCOUNTS RECEIVABLE                |            |             |            |            |             |             |            |             |             |             |
|                                    |            |             |            |            |             |             |            |             |             |             |
| X ARO DETAIL                       |            |             |            |            |             |             |            |             |             |             |
| Sales Production - ARO             |            |             |            |            |             |             |            |             |             |             |
| <u></u>                            |            |             |            |            |             |             |            |             |             |             |
| Car Type                           |            |             |            |            |             |             |            |             |             |             |
|                                    |            |             |            |            |             |             |            |             |             |             |
| New Sales In vs. Unfinished        |            |             |            |            |             |             |            |             |             |             |
|                                    |            |             |            |            |             |             |            |             |             |             |
|                                    | 0          |             | 0          | 0          | 12          | 12          | -          |             | 12          | 10          |
| Number of Overalls (A)<br>Retail % | 9<br>57.3% | 11<br>57.3% | 8<br>57.3% | 9<br>57.3% | 12<br>0.572 | 13<br>57.2% | 7<br>57.2% | 14<br>57.2% | 12<br>57.0% | 10<br>57.0% |
| Total Cars                         | 57.3%      | 57.3%       | 63         | 57.3%      | 0.572<br>60 | 57.2%       | 57.2%      | 65          | 63          | 57.0%       |
| TULdi Cdi S                        | 50         | 29          | 03         | /5         | 60          | 50          | 01         | 65          | 03          | 74          |