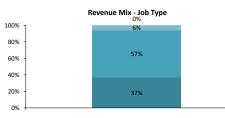

|   |   |   |   |   |   |   |   |   |   |   |   |   |
|-----------------------------|---|---|---|---|---|---|---|---|---|---|---|---|---|---|
| Week Number<br>Week Ended   |   |   |   |   |   |   |   |   |   |   |   |   |   |   |
| Overall<br>Spot             | - | - | - | - | - | - | - | - | - | - | - | - | - | - |
| Trade<br>Retail             | - | - | - | - | - | - | - | - | - | - | - | - | - | - |
| Insurance<br>Warranty/Re-Do | - | - | - | - | - | - | - | - | - | - |   | - | - |   |
| Paint/dry goods             | _ | _ | - | _ | - | - | - | - | - | - | - | - | - | _ |
| Surface recon<br>Body shop  | - |   | - |   | - | - | - | - | - | - | - | - | - | - |
| Parts<br>Sublet / misc.     | - | - | - | - | - | - | - | - | - | - | - | - | - | - |

Annual Graphs



YTD



Overall Spot



Trade Retail Insurance Warranty/Re-Do



■ Paint/dry goods ■ Surface recon ■ Body shop ■ Parts ■ Sublet / misc.

| хх                |   |   |   |   |   |   |   |   |   |   |   |   |   |   |
|-------------------|---|---|---|---|---|---|---|---|---|---|---|---|---|---|
| KPI - Revenue Mix |   |   |   |   |   |   |   |   |   |   |   |   |   |   |
| Center            |   |   |   |   |   |   |   |   |   |   |   |   |   |   |
| Week Number       |   |   |   |   |   |   |   |   |   |   |   |   |   |   |
| Week Ended        |   |   |   |   |   |   |   |   |   |   |   |   |   |   |
| Overall           | - | - | - | - | - | - | - | - | - | - | - | - | - | - |
| Spot              | - | - | - | - | - | - | - | - | - | - | - | - | - | - |
| Trade             | - | - | - | - | - | - | - | - | - | - |