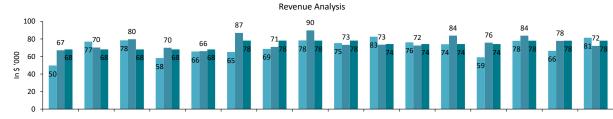

|              |                    |           |       |           | Actuals   |       |         |        |             |          |            |              |
|--------------|--------------------|-----------|-------|-----------|-----------|-------|---------|--------|-------------|----------|------------|--------------|
|              |                    |           | Sales |           |           |       |         | Pre    | ofitability |          |            | Operations   |
|              | <b>Total Sales</b> | Total     | Paint | Number of | Estimate  |       | Direct  | Parts  |             | Gross    |            |              |
| Time Period  | Revenue            | Car Count | Sales | Overalls  | Retention | ARO   | Labor % | Margin | COGS %      | Profit % | CEBITDAR % | AR > 45 days |
| Week Ended   | 77,777             | 63        | 43%   | 12.0      | 40%       | 1,235 | 26%     | 41%    | 22%         | 52%      |            | 17%          |
| Week Ended   | 66,358             | 74        | 47%   | 10.0      | 30%       | 897   | 29%     | 24%    | 22%         | 49%      |            | 19%          |
| Week Ended   | 81,349             | 67        | 40%   | 11.0      | 42%       | 1,214 | 24%     | 33%    | 25%         | 51%      |            | 18%          |
| Week Ended   |                    |           |       |           |           |       |         |        |             |          |            |              |
| Week Ended   |                    |           |       |           |           |       |         |        |             |          |            |              |
| MTD          | 225,484            | 68        | 43%   | 11.0      | 36%       | 1,105 | 26%     | 34%    | 23%         | 51%      |            | 18%          |
| YTD          | 1,133,274          | 60        | 42%   | 9.9       | 34%       | 1,177 | 26%     | 35%    | 23%         | 51%      | 22%        | 18%          |
|              |                    |           |       |           |           |       |         |        |             |          |            |              |
| MTD Variance | (8,437)            | 68        | (0%)  |           | (24%)     | 1,105 | 2%      | 3%     | (1%)        | (1%)     |            | (2%)         |
| YTD Variance | (50,481)           | 60        | (1%)  |           | (26%)     | 1,177 | 0%      | 4%     | 0%          | (0%)     | (12%)      | (2%)         |