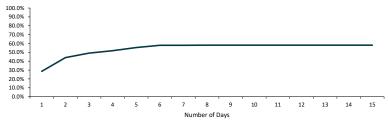

Week Number<br>Week Ended    |         |         |         |         |         |         |         |         |         |         |
| A/R (BB)                     | 229,728 | 180,101 | 230,383 | 258,642 | 123,410 | 131,730 | 173,998 | 207,825 | 217,394 | 217,449 |
| New Sales                    | 69,896  | 66,783  | 67,465  | 48,849  | 50,698  | 80,645  | 81,847  | 60,930  | 67,787  | 67,592  |
| Collections                  | 21,345  | 16,501  | 39,320  | 51,187  | 42,617  | 37,651  | 48,020  | 50,093  | 67,699  | 53,559  |
| Adjustments                  | 98,178  | -       | -       | 132,019 | (239)   | 727     | -       | 1,268   | 33      | 228     |
| A/R (New)                    | 180,101 | 230,383 | 258,529 | 124,285 | 131,730 | 173,998 | 207,825 | 217,394 | 217,449 | 231,254 |





# ххх

KPI - Cash Collection

| Center                    |         |         |         |         |         |         |         |         |         |         |   |   |
|---------------------------|---------|---------|---------|---------|---------|---------|---------|---------|---------|---------|---|---|
| Week Number<br>Week Ended |         |         |         |         |         |         |         |         |         |         |   |   |
| A/R (BB)                  | 231,254 | 213,874 | 234,351 | 241,996 | 221,086 | 255,577 | 247,943 | 231,537 | 214,937 | 227,533 | - | - |
| New Sales                 | 70,498  | 81,321  | 77,843  | 85,436  | 78,949  | 76,362  | 61,386  | 81,427  | 69,010  | 85,154  | - | - |
| Collections               | 87,827  | 60,844  | 70,198  | 102,509 | 44,115