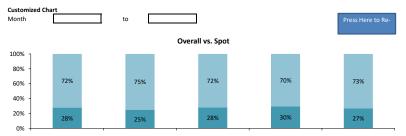

| 11.4% | 0.5%  | -     | (1.0%) | 7.2%  | - | - | - | - | - | - |
| Warranty/Re-Do            | -     | -     | -     | -     | -     | 1.0%  | -      | -     | - | - | - | - | - | - |
| Paint/dry goods           | 44.8% | 48.3% | 48.7% | 50.8% | 55.7% | 48.4% | 54.4%  | 47.0% | - | - | - | - | - |   |
| Surface recon             | 1.4%  | 1.1%  | 2.1%  | 0.2%  | 0.6%  | 0.7%  | 0.6%   | 0.4%  | - | - | - | - | - | - |
| Body shop                 | 28.2% | 26.2% | 24.8% | 27.1% | 31.5% | 26.6% | 29.8%  | 27.7% | - | - | - | - | - | - |
| Parts                     | 24.2% | 23.0% | 23.0% | 20.4% | 10.8% | 22.1% | 11.2%  | 20.6% | - | - | - | - | - | - |
| Sublet / misc.            | 1.4%  | 1.5%  | 1.3%  | 1.5%  | 1.3%  | 2.2%  | 3.9%   | 4.2%  | - | - | - | - | - |   |

Monthly Graphs



Overall Spot







Paint/dry goods Surface recon Body shop Parts Sublet / misc.

| Center                      |   |   |   |   |   |   |   |   |   |   |   |   |   |   |
|-----------------------------|---|---|---|---|---|---|---|---|---|---|---|---|---|---|
| Week Number<br>Week Ended   |   |   |   |   |   |   |   |   |   |   |   |   |   |   |
| Overall<br>Spot             | - | - | - | - | - | - | - | - | - | - | - | - | - | - |
| Trade<br>Retail             | - | - | - | - | - | - | - | - | - | - | - | - | - | - |
| Insurance<br>Warranty/Re-Do | - | - | - | - | - | - | - | - | - | - |   | - | - |   |
| Paint/dry goods             | _ | _ | - | _ | - | - | - | - | - | - | - | - | - | _ |
| Surface recon<br>Body shop  | - |   | - |   | - | - | - | - | - | - | - | - | - | - |
| Parts<br>S