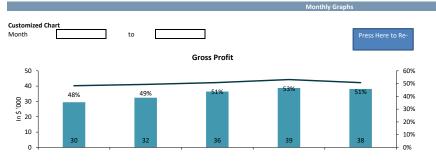

## **KPI Summary**

| Week Ended   |                        |                    |                |                       |                       |       |                   |                 |            |                   |            |              |
|--------------|------------------------|--------------------|----------------|-----------------------|-----------------------|-------|-------------------|-----------------|------------|-------------------|------------|--------------|
|              |                        |                    | Sales          |                       |                       |       |                   | Pro             | fitability |                   |            | Operations   |
| Week Of      | Total Sales<br>Revenue | Total<br>Car Count | Paint<br>Sales | Number of<br>Overalls | Estimate<br>Retention | ARO   | Direct<br>Labor % | Parts<br>Margin | COGS %     | Gross<br>Profit % | CEBITDAR % | AR > 45 days |
| M1746        | 47,008                 | 54                 | 38%            | 5.0                   | 26%                   | 871   | 23%               | 34%             | 22%        | 55%               |            | 17%          |
| M2684        | 34,341                 | 13                 | 42%            | 6.0                   | 89%                   | 2,642 | 26%               | 31%             | 30%        | 44%               |            | 20%          |
| Consolidated | 81,349                 | 67                 | 40%            | 11.0                  | 42%                   | 1,214 | 24%               | 33%             | 25%        | 51%               |            | 18%          |
| Month        |                        |                    |                |                       |                       |       |                   |                 |            |                   |            |              |
|              |                        |                    | Sales          |                       |                       |       | Profitability     |                 |            |                   | Operations |              |
| Month Of     | Total Sales<br>Revenue | Total<br>Car Count | Paint<br>Sales | Number of<br>Overalls | Estimate<br>Retention | ARO   | Direct<br>Labor % | Parts<br>Margin | COGS %     | Gross<br>Profit % | CEBITDAR % | AR > 45 days |
| M1746        | 128,118                | 53                 | 40%            | 5.7                   | 23%                   | 801   | 25%               | 35%             | 23%        | 52%               |            | 17%          |
| M2684        | 97,366                 | 15                 | 48%            | 5.3                   | 81%                   | 2,213 | 28%               | 34%             | 23%        | 50%               |            | 20%          |
| Consolidated | 225,484                | 68                 | 43%            | 11.0                  | 36%                   | 1,105 | 26%               | 34%             | 23%        | 51%               |            | 18%          |
| YTD          |                        |                    |                |                       |                       |       |                   |                 |            |                   |            |              |
|              |                        |                    | Sales          |                       |                       |       |                   | Pro             | fitability |                   |            | Operations   |
| YTD          | Total Sales<br>Revenue | Total<br>Car Count | Paint<br>Sales | Number of<br>Overalls | Estimate<br>Retention | ARO   | Direct<br>Labor % | Parts<br>Margin | COGS %     | Gross<br>Profit % | CEBITDAR%  | AR > 45 days |
| M1746        | 635,629                | 45                 | 37%            | 5.7                   | 21%                   | 893   | 26%               | 40%             | 22%        | 52%               | 23%        | 17%          |
| M2684        | 497,645                | 16                 | 50%            | 4.2                   | 77%                   | 1,983 | 26%               | 27%             | 25%        | 49%               | 21%        | 20%          |
| Consolidated | 1,133,274              | 60                 | 42%            | 9.9                   | 34%                   | 1,177 | 26%               | 35%             | 23%        | 51%               | 22%        | 18%          |

|              |                    |           |       |           | Actuals   |       |         |        |             |          |            |              |
|--------------|--------------------|-----------|-------|-----------|-----------|-------|---------|--------|-------------|----------|------------|--------------|
|              |                    |           | Sales |           |           |       |         | Pre    | ofitability |          |            | Operations   |
|              | <b>Total Sales</b> | Total     | Paint | Number of | Estimate  |       | Direct  | Parts  |             | Gross    |            |              |
| Time Period  | Revenue            | Car Count | Sales | Overalls  | Retention | ARO   | Labor % | Margin | COGS %      | Profit % | CEBITDAR % | AR > 45 days |
| Week Ended   | 77,777             | 63        | 43%   | 12.0      | 40%       | 1,235 | 26%     | 41%    | 22%         | 52%      |            | 17%          |
| Week Ended   | 66,358             | 74        | 47%   | 10.0      | 30%       | 897   | 29%     | 24%    | 22%         | 49%      |            | 19%          |
| Week Ended   | 81,349             | 67        | 40%   | 11.0      | 42%       | 1,214 | 24%     | 33%    | 25%         | 51%      |            | 18%          |
| Week Ended   |                    |           |       |           |           |       |         |        |             |          |            |              |
| Week Ended   |                    |           |       |           |           |       |         |        |             |          |            |              |
| MTD          | 225,484            | 68        | 43%   | 11.0      | 36%       | 1,105 | 26%     | 34%    | 23%         | 51%      |            | 18%          |
| YTD          | 1,133,274          | 60        | 42%   | 9.9       | 34%       | 1,177 | 26%     | 35%    | 23%         | 51%      | 22%        | 18%          |
|              |                    |           |       |           |           |       |         |        |             |          |            |              |
| MTD Variance | (8,437)            | 68        | (0%)  |           | (24%)     | 1,105 | 2%      | 3%     | (1%)        | (1%)     |            | (2%)         |
| YTD Variance | (50,481)           | 60        | (1%)  |           | (26%)     | 1,177 | 0%      | 4%     | 0%          | (0%)     | (12%)      | (2%)         |