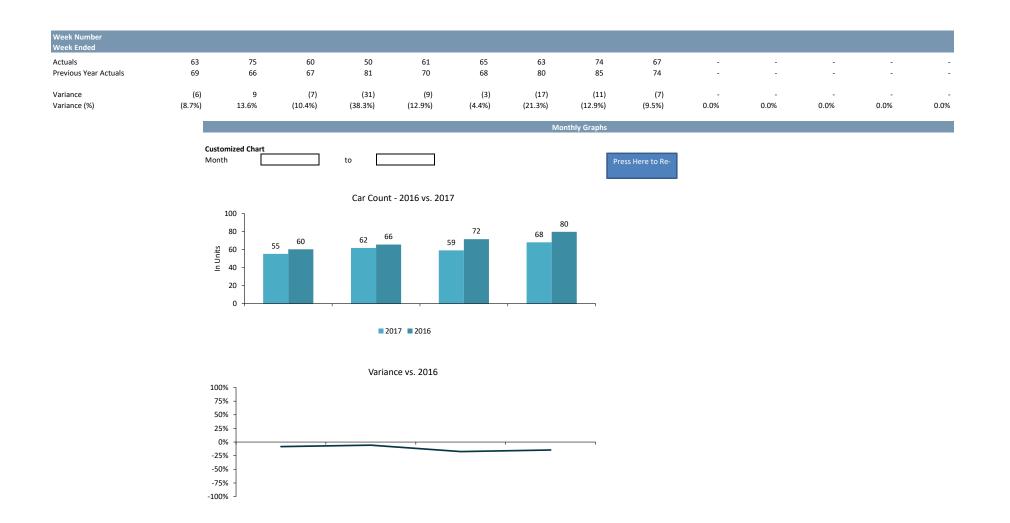

|              |                    |           |       |           | Actuals   |       |         |        |             |          |            |              |
|--------------|--------------------|-----------|-------|-----------|-----------|-------|---------|--------|-------------|----------|------------|--------------|
|              |                    |           | Sales |           |           |       |         | Pre    | ofitability |          |            | Operations   |
|              | <b>Total Sales</b> | Total     | Paint | Number of | Estimate  |       | Direct  | Parts  |             | Gross    |            |              |
| Time Period  | Revenue            | Car Count | Sales | Overalls  | Retention | ARO   | Labor % | Margin | COGS %      | Profit % | CEBITDAR % | AR > 45 days |
| Week Ended   | 77,777             | 63        | 43%   | 12.0      | 40%       | 1,235 | 26%     | 41%    | 22%         | 52%      |            | 17%          |
| Week Ended   | 66,358             | 74        | 47%   | 10.0      | 30%       | 897   | 29%     | 24%    | 22%         | 49%      |            | 19%          |
| Week Ended   | 81,349             | 67        | 40%   | 11.0      | 42%       | 1,214 | 24%     | 33%    | 25%         | 51%      |            | 18%          |
| Week Ended   |                    |           |       |           |           |       |         |        |             |          |            |              |
| Week Ended   |                    |           |       |           |           |       |         |        |             |          |            |              |
| MTD          | 225,484            | 68        | 43%   | 11.0      | 36%       | 1,105 | 26%     | 34%    | 23%         | 51%      |            | 18%          |
| YTD          | 1,133,274          | 60        | 42%   | 9.9       | 34%       | 1,177 | 26%     | 35%    | 23%         | 51%      | 22%        | 18%          |
|              |                    |           |       |           |           |       |         |        |             |          |            |              |
| MTD Variance | (8,437)            | 68        | (0%)  |           | (24%)     | 1,105 | 2%      | 3%     | (1%)        | (1%)     |            | (2%)         |
| YTD Variance | (50,481)           | 60        | (1%)  |           | (26%)     | 1,177 | 0%      | 4%     | 0%          | (0%)     | (12%)      | (2%)         |