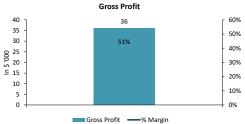

## **KPI Summary**

| Week Ended   |                        |                    |                |                       |                       |       |                   |                 |            |                   |            |              |
|--------------|------------------------|--------------------|----------------|-----------------------|-----------------------|-------|-------------------|-----------------|------------|-------------------|------------|--------------|
|              |                        |                    | Sales          |                       |                       |       |                   | Pro             | fitability |                   |            | Operations   |
| Week Of      | Total Sales<br>Revenue | Total<br>Car Count | Paint<br>Sales | Number of<br>Overalls | Estimate<br>Retention | ARO   | Direct<br>Labor % | Parts<br>Margin | COGS %     | Gross<br>Profit % | CEBITDAR % | AR > 45 days |
| M1746        | 47,008                 | 54                 | 38%            | 5.0                   | 26%                   | 871   | 23%               | 34%             | 22%        | 55%               |            | 17%          |
| M2684        | 34,341                 | 13                 | 42%            | 6.0                   | 89%                   | 2,642 | 26%               | 31%             | 30%        | 44%               |            | 20%          |
| Consolidated | 81,349                 | 67                 | 40%            | 11.0                  | 42%                   | 1,214 | 24%               | 33%             | 25%        | 51%               |            | 18%          |
| Month        |                        |                    |                |                       |                       |       |                   |                 |            |                   |            |              |
|              |                        |                    | Sales          |                       |                       |       | Profitability     |                 |            |                   | Operations |              |
| Month Of     | Total Sales<br>Revenue | Total<br>Car Count | Paint<br>Sales | Number of<br>Overalls | Estimate<br>Retention | ARO   | Direct<br>Labor % | Parts<br>Margin | COGS %     | Gross<br>Profit % | CEBITDAR % | AR > 45 days |
| M1746        | 128,118                | 53                 | 40%            | 5.7                   | 23%                   | 801   | 25%               | 35%             | 23%        | 52%               |            | 17%          |
| M2684        | 97,366                 | 15                 | 48%            | 5.3                   | 81%                   | 2,213 | 28%               | 34%             | 23%        | 50%               |            | 20%          |
| Consolidated | 225,484                | 68                 | 43%            | 11.0                  | 36%                   | 1,105 | 26%               | 34%             | 23%        | 51%               |            | 18%          |
| YTD          |                        |                    |                |                       |                       |       |                   |                 |            |                   |            |              |
|              |                        |                    | Sales          |                       |                       |       |                   | Pro             | fitability |                   |            | Operations   |
| YTD          | Total Sales<br>Revenue | Total<br>Car Count | Paint<br>Sales | Number of<br>Overalls | Estimate<br>Retention | ARO   | Direct<br>Labor % | Parts<br>Margin | COGS %     | Gross<br>Profit % | CEBITDAR%  | AR > 45 days |
| M1746        | 635,629                | 45                 | 37%            | 5.7                   | 21%                   | 893   | 26%               | 40%             | 22%        | 52%               | 23%        | 17%          |
| M2684        | 497,645                | 16                 | 50%            | 4.2                   | 77%                   | 1,983 | 26%               | 27%             | 25%        | 49%               | 21%        | 20%          |
| Consolidated | 1,133,274              | 60                 | 42%            | 9.9                   | 34%                   | 1,177 | 26%               | 35%             | 23%        | 51%               | 22%        | 18%          |

|              |                    |           |       |           | Actuals   |       |         |        |             |          |            |              |
|--------------|--------------------|-----------|-------|-----------|-----------|-------|---------|--------|-------------|----------|------------|--------------|
|              |                    |           | Sales |           |           |       |         | Pre    | ofitability |          |            | Operations   |
|              | <b>Total Sales</b> | Total     | Paint | Number of | Estimate  |       | Direct  | Parts  |             | Gross    |            |              |
| Time Period  | Revenue            | Car Count | Sales | Overalls  | Retention | ARO   | Labor % | Margin | COGS %      | Profit % | CEBITDAR % | AR > 45 days |
| Week Ended   | 77,777             | 63        | 43%   | 12.0      | 40%       | 1,235 | 26%     | 41%    | 22%         | 52%      |            | 17%          |
| Week Ended   | 66,358             | 74        | 47%   | 10.0      | 30%       | 897   | 29%     | 24%    | 22%         | 49%      |            | 19%          |
| Week Ended   | 81,349             | 67        | 40%   | 11.0      | 42%       | 1,214 | 24%     | 33%    | 25%         | 51%      |            | 18%          |
| Week Ended   |                    |           |       |           |           |       |         |        |             |          |            |              |
| Week Ended   |                    |           |       |           |           |       |         |        |             |          |            |              |
| MTD          | 225,484            | 68        | 43%   | 11.0      | 36%       | 1,105 | 26%     | 34%    | 23%         | 51%      |            | 18%          |
| YTD          | 1,133,274          | 60        | 42%   | 9.9       | 34%       | 1,177 | 26%     | 35%    | 23%         | 51%      | 22%        | 18%          |
|              |                    |           |       |           |           |       |         |        |             |          |            |              |
| MTD Variance | (8,437)            | 68        | (0%)  |           | (24%)     | 1,105 | 2%      | 3%     | (1%)        | (1%)     |            | (2%)         |
| YTD Variance | (50,481)           | 60        | (1%)  |           | (26%)     | 1,177 | 0%      | 4%     | 0%          | (0%)     | (12%)      | (2%)         |