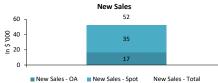

| Week Number                 |
|-----------------------------|
| Week Ended                  |
| ESTIMATE/RETENTION DETAIL   |
| Estimates                   |
| Estimates - Mix             |
| Retention                   |
| Retention %                 |
| CAR COUNT DETAIL            |
| Sales Production            |
| Sales Production - Mix      |
| <u>Car Type</u>             |
| <u>Car Type - Mix</u>       |
| New Sales In vs. Unfinished |
| <u>Cycle Time / Days</u>    |