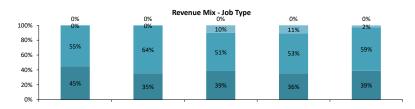

Retail %

Total Cars

| Consolidated                |   |   |   |    |   |
|-----------------------------|---|---|---|----|---|
| Week Number                 |   |   |   |    |   |
| Week Ended                  |   |   |   |    |   |
| <u>Car Type</u>             |   |   |   |    |   |
| Car Type - Mix              |   |   |   |    |   |
| New Sales In vs. Unfinished |   |   |   |    |   |
| COST DETAIL                 |   |   |   |    |   |
| P&L Accounts                |   |   |   |    |   |
| P&L Accounts - % of Sales   |   |   |   |    |   |
| <u>COGS - Mix</u>           |   |   |   |    |   |
| Payroll Analysis            |   |   |   |    |   |
| ACCOUNTS RECEIVABLE         |   |   |   |    |   |
|                             |   |   |   |    |   |
| X ARO DETAIL                |   |   |   |    |   |
| Sales Production - ARO      |   |   |   |    |   |
| <u>Car Type</u>             |   |   |   |    |   |
| New Sales In vs. Unfinished |   |   |   |    |   |
|                             | 0 | 0 | 0 | 11 | c |
| Number of Overalls (A)      | 8 | 9 | 8 | 11 | 6 |