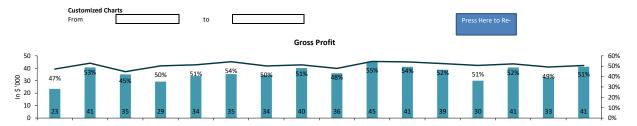

## **KPI Summary**

| Week Ended   |                        |                    |                |                       |                       |       |                   |                 |            |                   |            |              |
|--------------|------------------------|--------------------|----------------|-----------------------|-----------------------|-------|-------------------|-----------------|------------|-------------------|------------|--------------|
|              |                        |                    | Sales          |                       |                       |       |                   | Pro             | fitability |                   |            | Operations   |
| Week Of      | Total Sales<br>Revenue | Total<br>Car Count | Paint<br>Sales | Number of<br>Overalls | Estimate<br>Retention | ARO   | Direct<br>Labor % | Parts<br>Margin | COGS %     | Gross<br>Profit % | CEBITDAR % | AR > 45 days |
| M1746        | 47,008                 | 54                 | 38%            | 5.0                   | 26%                   | 871   | 23%               | 34%             | 22%        | 55%               |            | 17%          |
| M2684        | 34,341                 | 13                 | 42%            | 6.0                   | 89%                   | 2,642 | 26%               | 31%             | 30%        | 44%               |            | 20%          |
| Consolidated | 81,349                 | 67                 | 40%            | 11.0                  | 42%                   | 1,214 | 24%               | 33%             | 25%        | 51%               |            | 18%          |
| Month        |                        |                    |                |                       |                       |       |                   |                 |            |                   |            |              |
|              |                        |                    | Sales          |                       |                       |       | Profitability     |                 |            |                   | Operations |              |
| Month Of     | Total Sales<br>Revenue | Total<br>Car Count | Paint<br>Sales | Number of<br>Overalls | Estimate<br>Retention | ARO   | Direct<br>Labor % | Parts<br>Margin | COGS %     | Gross<br>Profit % | CEBITDAR % | AR > 45 days |
| M1746        | 128,118                | 53                 | 40%            | 5.7                   | 23%                   | 801   | 25%               | 35%             | 23%        | 52%               |            | 17%          |
| M2684        | 97,366                 | 15                 | 48%            | 5.3                   | 81%                   | 2,213 | 28%               | 34%             | 23%        | 50%               |            | 20%          |
| Consolidated | 225,484                | 68                 | 43%            | 11.0                  | 36%                   | 1,105 | 26%               | 34%             | 23%        | 51%               |            | 18%          |
| YTD          |                        |                    |                |                       |                       |       |                   |                 |            |                   |            |              |
|              |                        |                    | Sales          |                       |                       |       |                   | Pro             | fitability |                   |            | Operations   |
| YTD          | Total Sales<br>Revenue | Total<br>Car Count | Paint<br>Sales | Number of<br>Overalls | Estimate<br>Retention | ARO   | Direct<br>Labor % | Parts<br>Margin | COGS %     | Gross<br>Profit % | CEBITDAR%  | AR > 45 days |
| M1746        | 635,629                | 45                 | 37%            | 5.7                   | 21%                   | 893   | 26%               | 40%             | 22%        | 52%               | 23%        | 17%          |
| M2684        | 497,645                | 16                 | 50%            | 4.2                   | 77%                   | 1,983 | 26%               | 27%             | 25%        | 49%               | 21%        | 20%          |
| Consolidated | 1,133,274              | 60                 | 42%            | 9.9                   | 34%                   | 1,177 | 26%               | 35%             | 23%        | 51%               | 22%        | 18%          |

|              |                    |           |       |           | Actuals   |       |         |        |             |          |            |              |
|--------------|--------------------|-----------|-------|-----------|-----------|-------|---------|--------|-------------|----------|------------|--------------|
|              |                    |           | Sales |           |           |       |         | Pre    | ofitability |          |            | Operations   |
|              | <b>Total Sales</b> | Total     | Paint | Number of | Estimate  |       | Direct  | Parts  |             | Gross    |            |              |
| Time Period  | Revenue            | Car Count | Sales | Overalls  | Retention | ARO   | Labor % | Margin | COGS %      | Profit % | CEBITDAR % | AR > 45 days |
| Week Ended   | 77,777             | 63        | 43%   | 12.0      | 40%       | 1,235 | 26%     | 41%    | 22%         | 52%      |            | 17%          |
| Week Ended   | 66,358             | 74        | 47%   | 10.0      | 30%       | 897   | 29%     | 24%    | 22%         | 49%      |            | 19%          |
| Week Ended   | 81,349             | 67        | 40%   | 11.0      | 42%       | 1,214 | 24%     | 33%    | 25%         | 51%      |            | 18%          |
| Week Ended   |                    |           |       |           |           |       |         |        |             |          |            |              |
| Week Ended   |                    |           |       |           |           |       |         |        |             |          |            |              |
| MTD          | 225,484            | 68        | 43%   | 11.0      | 36%       | 1,105 | 26%     | 34%    | 23%         | 51%      |            | 18%          |
| YTD          | 1,133,274          | 60        | 42%   | 9.9       | 34%       | 1,177 | 26%     | 35%    | 23%         | 51%      | 22%        | 18%          |
|              |                    |           |       |           |           |       |         |        |             |          |            |              |
| MTD Variance | (8,437)            | 68        | (0%)  |           | (24%)     | 1,105 | 2%      | 3%     | (1%)        | (1%)     |            | (2%)         |
| YTD Variance | (50,481)           | 60        | (1%)  |           | (26%)     | 1,177 | 0%      | 4%     | 0%          | (0%)     | (12%)      | (2%)         |