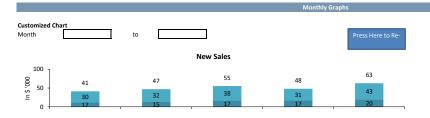

| Week Number                 |
|-----------------------------|
| Week Ended                  |
| ESTIMATE/RETENTION DETAIL   |
| Estimates                   |
| Estimates - Mix             |
| Retention                   |
| Retention %                 |
| CAR COUNT DETAIL            |
| Sales Production            |
| Sales Production - Mix      |
| <u>Car Type</u>             |
| <u>Car Type - Mix</u>       |
| New Sales In vs. Unfinished |
| <u>Cycle Time / Days</u>    |