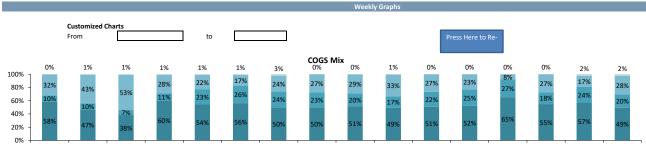

|            | •                         |    |    |    |    |
|------------|---------------------------|----|----|----|----|
|            |                           |    |    |    |    |
|            | ek Number                 |    |    |    |    |
|            | ek Ended                  |    |    |    |    |
|            | /ENUE DETAIL              |    |    |    |    |
| Sal        | es Production - Revenue   |    |    |    |    |
|            |                           |    |    |    |    |
| Sal        | es Production - Mix       |    |    |    |    |
|            |                           |    |    |    |    |
| Car        | Түре                      |    |    |    |    |
| <b>C</b>   | Type - Mix                |    |    |    |    |
| Car        |                           |    |    |    |    |
| Nev        | w Sales In vs. Unfinished |    |    |    |    |
|            |                           |    |    |    |    |
| cos        | ST DETAIL                 |    |    |    |    |
|            | L Accounts                |    |    |    |    |
| <u>r a</u> |                           |    |    |    |    |
| P&         | L Accounts - % of Sales   |    |    |    |    |
|            |                           |    |    |    |    |
| CO         | GS - Mix                  |    |    |    |    |
|            |                           |    |    |    |    |
| Pay        | rroll Analysis            |    |    |    |    |
|            |                           |    |    |    |    |
| ACO        | COUNTS RECEIVABLE         |    |    |    |    |
|            |                           |    |    |    |    |
| x AR       | O DETAIL                  |    |    |    |    |
| Sal        | es Production - ARO       |    |    |    |    |
|            |                           |    |    |    |    |
| Car        | Туре                      |    |    |    |    |
|            |                           |    |    |    |    |
| Nev        | w Sales In vs. Unfinished |    |    |    |    |
|            |                           |    |    |    |    |
|            |                           |    |    |    |    |
|            | mber of Overalls (A)      | 2  | 5  | 4  | 5  |
| Tot        | al Cars                   | 15 | 13 | 12 | 13 |
|            |                           |    |    |    |    |

|          | Week Number                          |         |         |         |         |         |         |         |         |         |         |
|----------|--------------------------------------|---------|---------|---------|---------|---------|---------|---------|---------|---------|---------|
| N        | Neek Ended                           |         |         |         |         |         |         |         |         |         |         |
| хI       | REVENUE DETAIL                       |         |         |         |         |         |         |         |         |         |         |
| 5        | Sales Production - Revenue           |         |         |         |         |         |         |         |         |         |         |
| 5        | Sales Production - Mix               |         |         |         |         |         |         |         |         |         |         |
| <u>(</u> | Car Type                             |         |         |         |         |         |         |         |         |         |         |
| <u>(</u> | <u>Car Type - Mix</u>                |         |         |         |         |         |         |         |         |         |         |
| <u>I</u> | New Sales In vs. Unfinished          |         |         |         |         |         |         |         |         |         |         |
| (        | COST DETAIL                          |         |         |         |         |         |         |         |         |         |         |
| <u>I</u> | P&L Accounts                         |         |         |         |         |         |         |         |         |         |         |
| 1        | P&L Accounts - % of Sales            |         |         |         |         |         |         |         |         |         |         |
| <u>(</u> | <u>COGS - Mix</u>                    |         |         |         |         |         |         |         |         |         |         |
| <u>I</u> | Payroll Analysis                     |         |         |         |         |         |         |         |         |         |         |
| 1        | ACCOUNTS RECEIVABLE                  |         |         |         |         |         |         |         |         |         |         |
| x        | ARO DETAIL                           |         |         |         |         |         |         |         |         |         |         |
| 5        | Sales Production - ARO               |         |         |         |         |         |         |         |         |         |         |
| <u>(</u> | Car Type                             |         |         |         |         |         |         |         |         |         |         |
| <u>I</u> | New Sales In vs. Unfinished          |         |         |         |         |         |         |         |         |         |         |
|          | Number of Overalls (A)<br>Fotal Cars | 3<br>19 | 4<br>15 | 5<br>17 | 4<br>16 | 3<br>23 | 4<br>17 | 4<br>12 | 3<br>17 | 5<br>18 | 5<br>15 |

| Week Number                 |         |         |   |   |   |   |   |   |
|-----------------------------|---------|---------|---|---|---|---|---|---|
| Week Ended                  |         |         |   |   |   |   |   |   |
| X REVENUE DETAIL            |         |         |   |   |   |   |   |   |
| Sales Production - Revenue  |         |         |   |   |   |   |   |   |
| Color Develoption - Min     |         |         |   |   |   |   |   |   |
| Sales Production - Mix      |         |         |   |   |   |   |   |   |
| <u>Car Type</u>             |         |         |   |   |   |   |   |   |
|                             |         |         |   |   |   |   |   |   |
| <u>Car Type - Mix</u>       |         |         |   |   |   |   |   |   |
| New Sales In vs. Unfinished |         |         |   |   |   |   |   |   |
|                             |         |         |   |   |   |   |   |   |
| COST DETAIL                 |         |         |   |   |   |   |   |   |
| P&L Accounts                |         |         |   |   |   |   |   |   |
| P&L Accounts - % of Sales   |         |         |   |   |   |   |   |   |
|                             |         |         |   |   |   |   |   |   |
| <u>COGS - Mix</u>           |         |         |   |   |   |   |   |   |
| Payroll Analysis            |         |         |   |   |   |   |   |   |
|                             |         |         |   |   |   |   |   |   |
| ACCOUNTS RECEIVABLE         |         |         |   |   |   |   |   |   |
|                             |         |         |   |   |   |   |   |   |
| X ARO DETAIL                |         |         |   |   |   |   |   |   |
| Sales Production - ARO      |         |         |   |   |   |   |   |   |
| Con Turne                   |         |         |   |   |   |   |   |   |
| <u>Car Type</u>             |         |         |   |   |   |   |   |   |
| New Sales In vs. Unfinished |         |         |   |   |   |   |   |   |
|                             |         |         |   |   |   |   |   |   |
| Number of Overalls (A)      | -       | c       |   |   |   |   |   |   |
| Total Cars                  | 5<br>16 | 6<br>13 | - | - | - | - | - | _ |
|                             | 10      | 15      |   |   |   |   |   |   |

| Week Number                 |   |   |   |   |   |   |   |   |   |
|-----------------------------|---|---|---|---|---|---|---|---|---|
| Week Ended                  |   |   |   |   |   |   |   |   |   |
| x REVENUE DETAIL            |   |   |   |   |   |   |   |   |   |
| Sales Production - Revenue  |   |   |   |   |   |   |   |   |   |
| Sales Production - Mix      |   |   |   |   |   |   |   |   |   |
| <u>Car Type</u>             |   |   |   |   |   |   |   |   |   |
| <u>Car Type - Mix</u>       |   |   |   |   |   |   |   |   |   |
| New Sales In vs. Unfinished |   |   |   |   |   |   |   |   |   |
| COST DETAIL                 |   |   |   |   |   |   |   |   |   |
| P&L Accounts                |   |   |   |   |   |   |   |   |   |
| P&L Accounts - % of Sales   |   |   |   |   |   |   |   |   |   |
| <u>COGS - Mix</u>           |   |   |   |   |   |   |   |   |   |
| Payroll Analysis            |   |   |   |   |   |   |   |   |   |
| ACCOUNTS RECEIVABLE         |   |   |   |   |   |   |   |   |   |
| X ARO DETAIL                |   |   |   |   |   |   |   |   |   |
|                             |   |   |   |   |   |   |   |   |   |
| Sales Production - ARO      |   |   |   |   |   |   |   |   |   |
| <u>Car Type</u>             |   |   |   |   |   |   |   |   |   |
| New Sales In vs. Unfinished |   |   |   |   |   |   |   |   |   |
| Number of Overalls (A)      | _ | _ | _ | _ | _ | _ | _ | _ | _ |
| Total Cars                  | - | - | - | - | - | - | - | - | - |
|                             |   |   |   |   |   |   |   |   |   |

| Week Number                 |   |   |   |   |   |   |   |   |   |   |
|-----------------------------|---|---|---|---|---|---|---|---|---|---|
| Week Ended                  |   |   |   |   |   |   |   |   |   |   |
| x REVENUE DETAIL            |   |   |   |   |   |   |   |   |   |   |
| Sales Production - Revenue  |   |   |   |   |   |   |   |   |   |   |
| Sales Production - Mix      |   |   |   |   |   |   |   |   |   |   |
| <u>Car Type</u>             |   |   |   |   |   |   |   |   |   |   |
| <u>Car Type - Mix</u>       |   |   |   |   |   |   |   |   |   |   |
| New Sales In vs. Unfinished |   |   |   |   |   |   |   |   |   |   |
| COST DETAIL                 |   |   |   |   |   |   |   |   |   |   |
| P&L Accounts                |   |   |   |   |   |   |   |   |   |   |
| P&L Accounts - % of Sales   |   |   |   |   |   |   |   |   |   |   |
| <u>COGS - Mix</u>           |   |   |   |   |   |   |   |   |   |   |
| Payroll Analysis            |   |   |   |   |   |   |   |   |   |   |
| ACCOUNTS RECEIVABLE         |   |   |   |   |   |   |   |   |   |   |
| × ARO DETAIL                |   |   |   |   |   |   |   |   |   |   |
|                             |   |   |   |   |   |   |   |   |   |   |
| Sales Production - ARO      |   |   |   |   |   |   |   |   |   |   |
| <u>Car Type</u>             |   |   |   |   |   |   |   |   |   |   |
| New Sales In vs. Unfinished |   |   |   |   |   |   |   |   |   |   |
| Number of Overalls (A)      | _ | _ | - | _ | - | _ | _ | - | _ | _ |
| Total Cars                  | - | - | - | - | - | - | - | - | - | - |