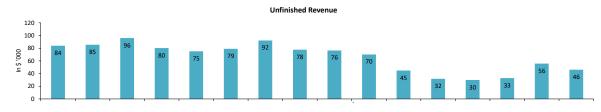

| Week Number                 |
|-----------------------------|
| Week Ended                  |
| ESTIMATE/RETENTION DETAIL   |
| Estimates                   |
| Estimates - Mix             |
| Retention                   |
| Retention %                 |
| CAR COUNT DETAIL            |
| Sales Production            |
| Sales Production - Mix      |
| <u>Car Type</u>             |
| <u>Car Type - Mix</u>       |
| New Sales In vs. Unfinished |
| <u>Cycle Time / Days</u>    |