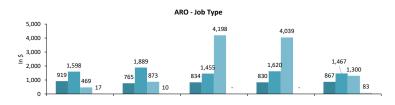

|            | •                         |    |    |    |    |
|------------|---------------------------|----|----|----|----|
|            |                           |    |    |    |    |
|            | ek Number                 |    |    |    |    |
|            | ek Ended                  |    |    |    |    |
|            | /ENUE DETAIL              |    |    |    |    |
| Sal        | es Production - Revenue   |    |    |    |    |
|            |                           |    |    |    |    |
| Sal        | es Production - Mix       |    |    |    |    |
|            |                           |    |    |    |    |
| Car        | Түре                      |    |    |    |    |
| <b>C</b>   | Type - Mix                |    |    |    |    |
| Car        |                           |    |    |    |    |
| Nev        | w Sales In vs. Unfinished |    |    |    |    |
|            |                           |    |    |    |    |
| cos        | ST DETAIL                 |    |    |    |    |
|            | L Accounts                |    |    |    |    |
| <u>r a</u> |                           |    |    |    |    |
| P&         | L Accounts - % of Sales   |    |    |    |    |
|            |                           |    |    |    |    |
| CO         | GS - Mix                  |    |    |    |    |
|            |                           |    |    |    |    |
| Pay        | rroll Analysis            |    |    |    |    |
|            |                           |    |    |    |    |
| ACO        | COUNTS RECEIVABLE         |    |    |    |    |
|            |                           |    |    |    |    |
| x AR       | O DETAIL                  |    |    |    |    |
| Sal        | es Production - ARO       |    |    |    |    |
|            |                           |    |    |    |    |
| Car        | Туре                      |    |    |    |    |
|            |                           |    |    |    |    |
| Nev        | w Sales In vs. Unfinished |    |    |    |    |
|            |                           |    |    |    |    |
|            |                           |    |    |    |    |
|            | mber of Overalls (A)      | 2  | 5  | 4  | 5  |
| Tot        | al Cars                   | 15 | 13 | 12 | 13 |
|            |                           |    |    |    |    |