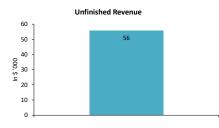

| Week Number                 |
|-----------------------------|
| Week Ended                  |
| ESTIMATE/RETENTION DETAIL   |
| Estimates                   |
| Estimates - Mix             |
| Retention                   |
| Retention %                 |
| CAR COUNT DETAIL            |
| Sales Production            |
| Sales Production - Mix      |
| <u>Car Type</u>             |
| <u>Car Type - Mix</u>       |
| New Sales In vs. Unfinished |
| <u>Cycle Time / Days</u>    |