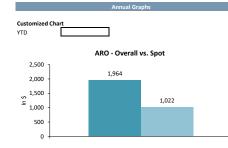

|              |                    |           |       |           | Actuals   |       |         |        |             |          |            |              |
|--------------|--------------------|-----------|-------|-----------|-----------|-------|---------|--------|-------------|----------|------------|--------------|
|              |                    |           | Sales |           |           |       |         | Pre    | ofitability |          |            | Operations   |
|              | <b>Total Sales</b> | Total     | Paint | Number of | Estimate  |       | Direct  | Parts  |             | Gross    |            |              |
| Time Period  | Revenue            | Car Count | Sales | Overalls  | Retention | ARO   | Labor % | Margin | COGS %      | Profit % | CEBITDAR % | AR > 45 days |
| Week Ended   | 77,777             | 63        | 43%   | 12.0      | 40%       | 1,235 | 26%     | 41%    | 22%         | 52%      |            | 17%          |
| Week Ended   | 66,358             | 74        | 47%   | 10.0      | 30%       | 897   | 29%     | 24%    | 22%         | 49%      |            | 19%          |
| Week Ended   | 81,349             | 67        | 40%   | 11.0      | 42%       | 1,214 | 24%     | 33%    | 25%         | 51%      |            | 18%          |
| Week Ended   |                    |           |       |           |           |       |         |        |             |          |            |              |
| Week Ended   |                    |           |       |           |           |       |         |        |             |          |            |              |
| MTD          | 225,484            | 68        | 43%   | 11.0      | 36%       | 1,105 | 26%     | 34%    | 23%         | 51%      |            | 18%          |
| YTD          | 1,133,274          | 60        | 42%   | 9.9       | 34%       | 1,177 | 26%     | 35%    | 23%         | 51%      | 22%        | 18%          |
|              |                    |           |       |           |           |       |         |        |             |          |            |              |
| MTD Variance | (8,437)            | 68        | (0%)  |           | (24%)     | 1,105 | 2%      | 3%     | (1%)        | (1%)     |            | (2%)         |
| YTD Variance | (50,481)           | 60        | (1%)  |           | (26%)     | 1,177 | 0%      | 4%     | 0%          | (0%)     | (12%)      | (2%)         |