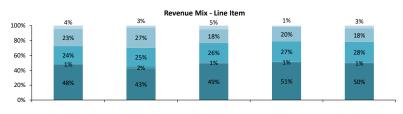

-     | (1.0%) | 7.2%  | - | - | - | - | - | - |
| Warranty/Re-Do            | -     | -     | -     | -     | -     | 1.0%  | -      | -     | - | - | - | - | - | - |
| Paint/dry goods           | 44.8% | 48.3% | 48.7% | 50.8% | 55.7% | 48.4% | 54.4%  | 47.0% | - | - | - | - | - |   |
| Surface recon             | 1.4%  | 1.1%  | 2.1%  | 0.2%  | 0.6%  | 0.7%  | 0.6%   | 0.4%  | - | - | - | - | - | - |
| Body shop                 | 28.2% | 26.2% | 24.8% | 27.1% | 31.5% | 26.6% | 29.8%  | 27.7% | - | - | - | - | - | - |
| Parts                     | 24.2% | 23.0% | 23.0% | 20.4% | 10.8% | 22.1% | 11.2%  | 20.6% | - | - | - | - | - | - |
| Sublet / misc.            | 1.4%  | 1.5%  | 1.3%  | 1.5%  | 1.3%  | 2.2%  | 3.9%   | 4.2%  | - | - | - | - | - |   |

Monthly Graphs



Overall Spot







Paint/dry goods Surface recon Body shop Parts Sublet / misc.

| Center                      |   |   |   |   |   |   |   |   |   |   |   |   |   |   |
|-----------------------------|---|---|---|---|---|---|---|---|---|---|---|---|---|---|
| Week Number<br>Week Ended   |   |   |   |   |   |   |   |   |   |   |   |   |   |   |
| Overall<br>Spot             | - | - | - | - | - | - | - | - | - | - | - | - | - | - |
| Trade<br>Retail             | - | - | - | - | - | - | - | - | - | - | - | - | - | - |
| Insurance<br>Warranty/Re-Do | - | - | - | - | - | - | - | - | - | - |   | - | - |   |
| Paint/dry goods             | _ | _ | - | _ | - | - | - | - | - | - | - | - | - | _ |
| Surface recon<br>Body shop  | - |   | - |   | - | - | - | - | - | - | - | - | - | - |
| Parts<br>Sublet / misc.     |