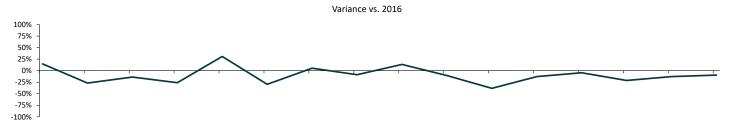

|              |                    |           |       |           | Actuals   |       |         |        |             |          |            |              |
|--------------|--------------------|-----------|-------|-----------|-----------|-------|---------|--------|-------------|----------|------------|--------------|
|              |                    |           | Sales |           |           |       |         | Pre    | ofitability |          |            | Operations   |
|              | <b>Total Sales</b> | Total     | Paint | Number of | Estimate  |       | Direct  | Parts  |             | Gross    |            |              |
| Time Period  | Revenue            | Car Count | Sales | Overalls  | Retention | ARO   | Labor % | Margin | COGS %      | Profit % | CEBITDAR % | AR > 45 days |
| Week Ended   | 77,777             | 63        | 43%   | 12.0      | 40%       | 1,235 | 26%     | 41%    | 22%         | 52%      |            | 17%          |
| Week Ended   | 66,358             | 74        | 47%   | 10.0      | 30%       | 897   | 29%     | 24%    | 22%         | 49%      |            | 19%          |
| Week Ended   | 81,349             | 67        | 40%   | 11.0      | 42%       | 1,214 | 24%     | 33%    | 25%         | 51%      |            | 18%          |
| Week Ended   |                    |           |       |           |           |       |         |        |             |          |            |              |
| Week Ended   |                    |           |       |           |           |       |         |        |             |          |            |              |
| MTD          | 225,484            | 68        | 43%   | 11.0      | 36%       | 1,105 | 26%     | 34%    | 23%         | 51%      |            | 18%          |
| YTD          | 1,133,274          | 60        | 42%   | 9.9       | 34%       | 1,177 | 26%     | 35%    | 23%         | 51%      | 22%        | 18%          |
|              |                    |           |       |           |           |       |         |        |             |          |            |              |
| MTD Variance | (8,437)            | 68        | (0%)  |           | (24%)     | 1,105 | 2%      | 3%     | (1%)        | (1%)     |            | (2%)         |
| YTD Variance | (50,481)           | 60        | (1%)  |           | (26%)     | 1,177 | 0%      | 4%     | 0%          | (0%)     | (12%)      | (2%)         |