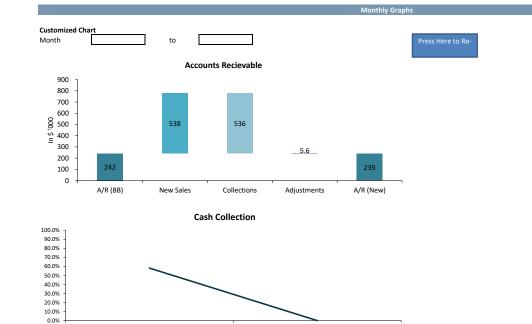

Retail %

Total Cars

| Consolidated                |   |   |   |    |   |
|-----------------------------|---|---|---|----|---|
| Week Number                 |   |   |   |    |   |
| Week Ended                  |   |   |   |    |   |
| <u>Car Type</u>             |   |   |   |    |   |
| Car Type - Mix              |   |   |   |    |   |
| New Sales In vs. Unfinished |   |   |   |    |   |
| COST DETAIL                 |   |   |   |    |   |
| P&L Accounts                |   |   |   |    |   |
| P&L Accounts - % of Sales   |   |   |   |    |   |
| <u>COGS - Mix</u>           |   |   |   |    |   |
| Payroll Analysis            |   |   |   |    |   |
| ACCOUNTS RECEIVABLE         |   |   |   |    |   |
|                             |   |   |   |    |   |
| X ARO DETAIL                |   |   |   |    |   |
| Sales Production - ARO      |   |   |   |    |   |
| <u>Car Type</u>             |   |   |   |    |   |
| New Sales In vs. Unfinished |   |   |   |    |   |
|                             | 0 | 0 | 0 | 11 | c |
| Number of Overalls (A)      | 8 | 9 | 8 | 11 | 6 |

Consolidated

| Week Number<br>Week Ended   |
|-----------------------------|
| <u>Car Type</u>             |
| <u>Car Type - Mix</u>       |
| New Sales In vs. Unfinished |
| COST DETAIL                 |
| P&L Accounts                |
| P&L Accounts - % of Sales   |
| COGS - Mix                  |
| Payroll Analysis            |
| ACCOUNTS RECEIVABLE         |
| × ARO DETAIL                |
|                             |
| Sales Production - ARO      |
| <u>Car Type</u>             |
| New Sales In vs. Unfinished |
| Number of Overalls (A)      |

Retail % Total Cars

Consolidated

| Week Number                 |  |
|-----------------------------|--|
| Week Ended                  |  |
| Сат Туре                    |  |
|                             |  |
| <u>Car Type - Mix</u>       |  |
|                             |  |
| New Sales In vs. Unfinished |  |
|                             |  |
| COST DETAIL                 |  |
| P&L Accounts                |  |
|                             |  |
| P&L Accounts - % of Sales   |  |
| 2005 No.                    |  |
| <u>COGS - Mix</u>           |  |
| Payroll Analysis            |  |
|                             |  |
| ACCOUNTS RECEIVABLE         |  |
|                             |  |
| X ARO DETAIL                |  |
| Sales Production - ARO      |  |
| Sales Production - ARO      |  |
| <u>Car Type</u>             |  |
|                             |  |
| New Sales In vs. Unfinished |  |
|                             |  |
|                             |  |

Number of Overalls (A) Retail % Total Cars

Consolidated

| _        |                             |
|----------|-----------------------------|
|          | Veek Number<br>Veek Ended   |
|          | Car Type                    |
| <u>(</u> | Car Type - Mix              |
| <u>1</u> | New Sales In vs. Unfinished |
| (        | OST DETAIL                  |
| 1        | <u>ALAccounts</u>           |
| <u>I</u> | V&L Accounts - % of Sales   |
| <u>(</u> | 20GS - Mix                  |
| <u>I</u> | Payroll Analysis            |
| 1        | ACCOUNTS RECEIVABLE         |
|          |                             |
| x        | ARO DETAIL                  |
| 5        | iales Production - ARO      |
| <u>(</u> | Car Type                    |
| <u>I</u> | lew Sales In vs. Unfinished |
| I        | Number of Overalls (A)      |

Number of Overalls (A) Retail % Total Cars

Consolidated

| Week Number                 |  |
|-----------------------------|--|
| Week Ended                  |  |
| Сат Туре                    |  |
|                             |  |
| <u>Car Type - Mix</u>       |  |
|                             |  |
| New Sales In vs. Unfinished |  |
|                             |  |
| COST DETAIL                 |  |
| P&L Accounts                |  |
|                             |  |
| P&L Accounts - % of Sales   |  |
| 2005 No.                    |  |
| <u>COGS - Mix</u>           |  |
| Payroll Analysis            |  |
|                             |  |
| ACCOUNTS RECEIVABLE         |  |
|                             |  |
| X ARO DETAIL                |  |
| Sales Production - ARO      |  |
| Sales Production - ARO      |  |
| <u>Car Type</u>             |  |
|                             |  |
| New Sales In vs. Unfinished |  |
|                             |  |
|                             |  |