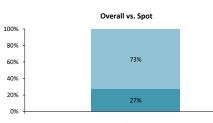

|   |   |   |   |   |   |   |   |   |   |   |   |   |   |
|-----------------------------|---|---|---|---|---|---|---|---|---|---|---|---|---|---|
| Week Number<br>Week Ended   |   |   |   |   |   |   |   |   |   |   |   |   |   |   |
| Overall<br>Spot             | - | - | - | - | - | - | - | - | - | - | - | - | - | - |
| Trade<br>Retail             | - | - | - | - | - | - | - | - | - | - | - | - | - | - |
| Insurance<br>Warranty/Re-Do | - | - | - | - | - | - | - | - | - | - |   | - | - |   |
| Paint/dry goods             | _ | _ | - | _ | - | - | - | - | - | - | - | - | - | _ |
| Surface recon<br>Body shop  | - |   | - |   | - | - | - | - | - | - | - | - | - | - |
| Parts<br>Sublet / misc.     | - | - | - | - | - | - | - | - | - | - | - | - | - | - |

Annual Graphs



YTD



Overall Spot



Trade Retail Insurance Warranty/Re-Do



■ Paint/dry goods ■ Surface recon ■ Body shop ■ Parts ■ Sublet / misc.

| хх                |   |   |   |   |   |   |   |   |   |   |   |   |   |   |
|-------------------|---|---|---|---|---|---|---|---|---|---|---|---|---|---|
| KPI - Revenue Mix |   |   |   |   |   |   |   |   |   |   |   |   |   |   |
| Center            |   |   |   |   |   |   |   |   |   |   |   |   |   |   |
| Week Number       |   |   |   |   |   |   |   |   |   |   |   |   |   |   |
| Week Ended        |   |   |   |   |   |   |   |   |   |   |   |   |   |   |
| Overall           | - | - | - | - | - | - | - | - | - | - | - | - | - | - |
| Spot              | - | - | - | - | - | - | - | - | - | - | - | - | - | - |
| Trade             | - | - | - | - | - | - |