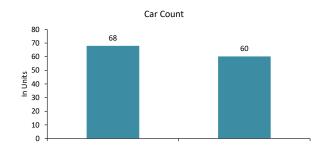

|              |                    |           |       |           | Actuals   |       |         |        |             |          |            |              |
|--------------|--------------------|-----------|-------|-----------|-----------|-------|---------|--------|-------------|----------|------------|--------------|
|              |                    |           | Sales |           |           |       |         | Pre    | ofitability |          |            | Operations   |
|              | <b>Total Sales</b> | Total     | Paint | Number of | Estimate  |       | Direct  | Parts  |             | Gross    |            |              |
| Time Period  | Revenue            | Car Count | Sales | Overalls  | Retention | ARO   | Labor % | Margin | COGS %      | Profit % | CEBITDAR % | AR > 45 days |
| Week Ended   | 77,777             | 63        | 43%   | 12.0      | 40%       | 1,235 | 26%     | 41%    | 22%         | 52%      |            | 17%          |
| Week Ended   | 66,358             | 74        | 47%   | 10.0      | 30%       | 897   | 29%     | 24%    | 22%         | 49%      |            | 19%          |
| Week Ended   | 81,349             | 67        | 40%   | 11.0      | 42%       | 1,214 | 24%     | 33%    | 25%         | 51%      |            | 18%          |
| Week Ended   |                    |           |       |           |           |       |         |        |             |          |            |              |
| Week Ended   |                    |           |       |           |           |       |         |        |             |          |            |              |
| MTD          | 225,484            | 68        | 43%   | 11.0      | 36%       | 1,105 | 26%     | 34%    | 23%         | 51%      |            | 18%          |
| YTD          | 1,133,274          | 60        | 42%   | 9.9       | 34%       | 1,177 | 26%     | 35%    | 23%         | 51%      | 22%        | 18%          |
|              |                    |           |       |           |           |       |         |        |             |          |            |              |
| MTD Variance | (8,437)            | 68        | (0%)  |           | (24%)     | 1,105 | 2%      | 3%     | (1%)        | (1%)     |            | (2%)         |
| YTD Variance | (50,481)           | 60        | (1%)  |           | (26%)     | 1,177 | 0%      | 4%     | 0%          | (0%)     | (12%)      | (2%)         |