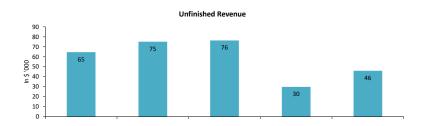

| Week Number                 |
|-----------------------------|
| Week Ended                  |
| ESTIMATE/RETENTION DETAIL   |
| Estimates                   |
| Estimates - Mix             |
| Retention                   |
| Retention %                 |
| CAR COUNT DETAIL            |
| Sales Production            |
| Sales Production - Mix      |
| <u>Car Type</u>             |
| <u>Car Type - Mix</u>       |
| New Sales In vs. Unfinished |
| <u>Cycle Time / Days</u>    |