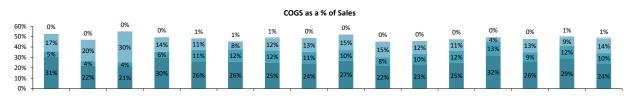

## **KPI Summary**

| Week Ended   |                        |                    |                |                       |                       |       |                   |                 |            |                   |            |              |
|--------------|------------------------|--------------------|----------------|-----------------------|-----------------------|-------|-------------------|-----------------|------------|-------------------|------------|--------------|
|              |                        |                    | Sales          |                       |                       |       |                   | Pro             | fitability |                   |            | Operations   |
| Week Of      | Total Sales<br>Revenue | Total<br>Car Count | Paint<br>Sales | Number of<br>Overalls | Estimate<br>Retention | ARO   | Direct<br>Labor % | Parts<br>Margin | COGS %     | Gross<br>Profit % | CEBITDAR % | AR > 45 days |
| M1746        | 47,008                 | 54                 | 38%            | 5.0                   | 26%                   | 871   | 23%               | 34%             | 22%        | 55%               |            | 17%          |
| M2684        | 34,341                 | 13                 | 42%            | 6.0                   | 89%                   | 2,642 | 26%               | 31%             | 30%        | 44%               |            | 20%          |
| Consolidated | 81,349                 | 67                 | 40%            | 11.0                  | 42%                   | 1,214 | 24%               | 33%             | 25%        | 51%               |            | 18%          |
| Month        |                        |                    |                |                       |                       |       |                   |                 |            |                   |            |              |
|              |                        |                    | Sales          |                       |                       |       | Profitability     |                 |            |                   | Operations |              |
| Month Of     | Total Sales<br>Revenue | Total<br>Car Count | Paint<br>Sales | Number of<br>Overalls | Estimate<br>Retention | ARO   | Direct<br>Labor % | Parts<br>Margin | COGS %     | Gross<br>Profit % | CEBITDAR % | AR > 45 days |
| M1746        | 128,118                | 53                 | 40%            | 5.7                   | 23%                   | 801   | 25%               | 35%             | 23%        | 52%               |            | 17%          |
| M2684        | 97,366                 | 15                 | 48%            | 5.3                   | 81%                   | 2,213 | 28%               | 34%             | 23%        | 50%               |            | 20%          |
| Consolidated | 225,484                | 68                 | 43%            | 11.0                  | 36%                   | 1,105 | 26%               | 34%             | 23%        | 51%               |            | 18%          |
| YTD          |                        |                    |                |                       |                       |       |                   |                 |            |                   |            |              |
|              |                        |                    | Sales          |                       |                       |       |                   | Pro             | fitability |                   |            | Operations   |
| YTD          | Total Sales<br>Revenue | Total<br>Car Count | Paint<br>Sales | Number of<br>Overalls | Estimate<br>Retention | ARO   | Direct<br>Labor % | Parts<br>Margin | COGS %     | Gross<br>Profit % | CEBITDAR%  | AR > 45 days |
| M1746        | 635,629                | 45                 | 37%            | 5.7                   | 21%                   | 893   | 26%               | 40%             | 22%        | 52%               | 23%        | 17%          |
| M2684        | 497,645                | 16                 | 50%            | 4.2                   | 77%                   | 1,983 | 26%               | 27%             | 25%        | 49%               | 21%        | 20%          |
| Consolidated | 1,133,274              | 60                 | 42%            | 9.9                   | 34%                   | 1,177 | 26%               | 35%             | 23%        | 51%               | 22%        | 18%          |

|              |                    |           |       |           | Actuals   |       |         |        |             |          |            |              |
|--------------|--------------------|-----------|-------|-----------|-----------|-------|---------|--------|-------------|----------|------------|--------------|
|              |                    |           | Sales |           |           |       |         | Pre    | ofitability |          |            | Operations   |
|              | <b>Total Sales</b> | Total     | Paint | Number of | Estimate  |       | Direct  | Parts  |             | Gross    |            |              |
| Time Period  | Revenue            | Car Count | Sales | Overalls  | Retention | ARO   | Labor % | Margin | COGS %      | Profit % | CEBITDAR % | AR > 45 days |
| Week Ended   | 77,777             | 63        | 43%   | 12.0      | 40%       | 1,235 | 26%     | 41%    | 22%         | 52%      |            | 17%          |
| Week Ended   | 66,358             | 74        | 47%   | 10.0      | 30%       | 897   | 29%     | 24%    | 22%         | 49%      |            | 19%          |
| Week Ended   | 81,349             | 67        | 40%   | 11.0      | 42%       | 1,214 | 24%     | 33%    | 25%         | 51%      |            | 18%          |
| Week Ended   |                    |           |       |           |           |       |         |        |             |          |            |              |
| Week Ended   |                    |           |       |           |           |       |         |        |             |          |            |              |
| MTD          | 225,484            | 68        | 43%   | 11.0      | 36%       | 1,105 | 26%     | 34%    | 23%         | 51%      |            | 18%          |
| YTD          | 1,133,274          | 60        | 42%   | 9.9       | 34%       | 1,177 | 26%     | 35%    | 23%         | 51%      | 22%        | 18%          |
|              |                    |           |       |           |           |       |         |        |             |          |            |              |
| MTD Variance | (8,437)            | 68        | (0%)  |           | (24%)     | 1,105 | 2%      | 3%     | (1%)        | (1%)     |            | (2%)         |
| YTD Variance | (50,481)           | 60        | (1%)  |           | (26%)     | 1,177 | 0%      | 4%     | 0%          | (0%)     | (12%)      | (2%)         |