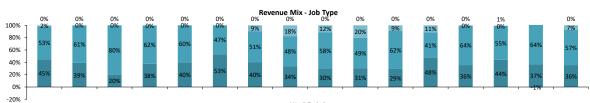

Retail %

Total Cars

| Consolidated                |   |   |   |    |   |
|-----------------------------|---|---|---|----|---|
| Week Number                 |   |   |   |    |   |
| Week Ended                  |   |   |   |    |   |
| <u>Car Type</u>             |   |   |   |    |   |
| Car Type - Mix              |   |   |   |    |   |
| New Sales In vs. Unfinished |   |   |   |    |   |
| COST DETAIL                 |   |   |   |    |   |
| P&L Accounts                |   |   |   |    |   |
| P&L Accounts - % of Sales   |   |   |   |    |   |
| <u>COGS - Mix</u>           |   |   |   |    |   |
| Payroll Analysis            |   |   |   |    |   |
| ACCOUNTS RECEIVABLE         |   |   |   |    |   |
|                             |   |   |   |    |   |
| X ARO DETAIL                |   |   |   |    |   |
| Sales Production - ARO      |   |   |   |    |   |
| <u>Car Type</u>             |   |   |   |    |   |
| New Sales In vs. Unfinished |   |   |   |    |   |
|                             | 0 | 0 | 0 | 11 | c |
| Number of Overalls (A)      | 8 | 9 | 8 | 11 | 6 |