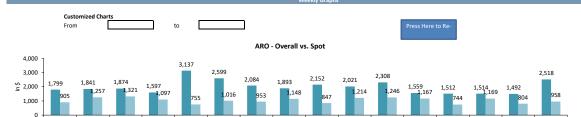

|              |                    |           |       |           | Actuals   |       |         |        |             |          |            |              |
|--------------|--------------------|-----------|-------|-----------|-----------|-------|---------|--------|-------------|----------|------------|--------------|
|              |                    |           | Sales |           |           |       |         | Pre    | ofitability |          |            | Operations   |
|              | <b>Total Sales</b> | Total     | Paint | Number of | Estimate  |       | Direct  | Parts  |             | Gross    |            |              |
| Time Period  | Revenue            | Car Count | Sales | Overalls  | Retention | ARO   | Labor % | Margin | COGS %      | Profit % | CEBITDAR % | AR > 45 days |
| Week Ended   | 77,777             | 63        | 43%   | 12.0      | 40%       | 1,235 | 26%     | 41%    | 22%         | 52%      |            | 17%          |
| Week Ended   | 66,358             | 74        | 47%   | 10.0      | 30%       | 897   | 29%     | 24%    | 22%         | 49%      |            | 19%          |
| Week Ended   | 81,349             | 67        | 40%   | 11.0      | 42%       | 1,214 | 24%     | 33%    | 25%         | 51%      |            | 18%          |
| Week Ended   |                    |           |       |           |           |       |         |        |             |          |            |              |
| Week Ended   |                    |           |       |           |           |       |         |        |             |          |            |              |
| MTD          | 225,484            | 68        | 43%   | 11.0      | 36%       | 1,105 | 26%     | 34%    | 23%         | 51%      |            | 18%          |
| YTD          | 1,133,274          | 60        | 42%   | 9.9       | 34%       | 1,177 | 26%     | 35%    | 23%         | 51%      | 22%        | 18%          |
|              |                    |           |       |           |           |       |         |        |             |          |            |              |
| MTD Variance | (8,437)            | 68        | (0%)  |           | (24%)     | 1,105 | 2%      | 3%     | (1%)        | (1%)     |            | (2%)         |
| YTD Variance | (50,481)           | 60        | (1%)  |           | (26%)     | 1,177 | 0%      | 4%     | 0%          | (0%)     | (12%)      | (2%)         |