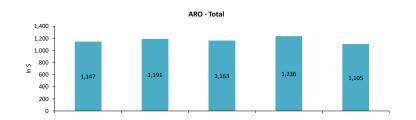

|              |                    |           |       |           | Actuals   |       |         |        |             |          |            |              |
|--------------|--------------------|-----------|-------|-----------|-----------|-------|---------|--------|-------------|----------|------------|--------------|
|              |                    |           | Sales |           |           |       |         | Pre    | ofitability |          |            | Operations   |
|              | <b>Total Sales</b> | Total     | Paint | Number of | Estimate  |       | Direct  | Parts  |             | Gross    |            |              |
| Time Period  | Revenue            | Car Count | Sales | Overalls  | Retention | ARO   | Labor % | Margin | COGS %      | Profit % | CEBITDAR % | AR > 45 days |
| Week Ended   | 77,777             | 63        | 43%   | 12.0      | 40%       | 1,235 | 26%     | 41%    | 22%         | 52%      |            | 17%          |
| Week Ended   | 66,358             | 74        | 47%   | 10.0      | 30%       | 897   | 29%     | 24%    | 22%         | 49%      |            | 19%          |
| Week Ended   | 81,349             | 67        | 40%   | 11.0      | 42%       | 1,214 | 24%     | 33%    | 25%         | 51%      |            | 18%          |
| Week Ended   |                    |           |       |           |           |       |         |        |             |          |            |              |
| Week Ended   |                    |           |       |           |           |       |         |        |             |          |            |              |
| MTD          | 225,484            | 68        | 43%   | 11.0      | 36%       | 1,105 | 26%     | 34%    | 23%         | 51%      |            | 18%          |
| YTD          | 1,133,274          | 60        | 42%   | 9.9       | 34%       | 1,177 | 26%     | 35%    | 23%         | 51%      | 22%        | 18%          |
|              |                    |           |       |           |           |       |         |        |             |          |            |              |
| MTD Variance | (8,437)            | 68        | (0%)  |           | (24%)     | 1,105 | 2%      | 3%     | (1%)        | (1%)     |            | (2%)         |
| YTD Variance | (50,481)           | 60        | (1%)  |           | (26%)     | 1,177 | 0%      | 4%     | 0%          | (0%)     | (12%)      | (2%)         |